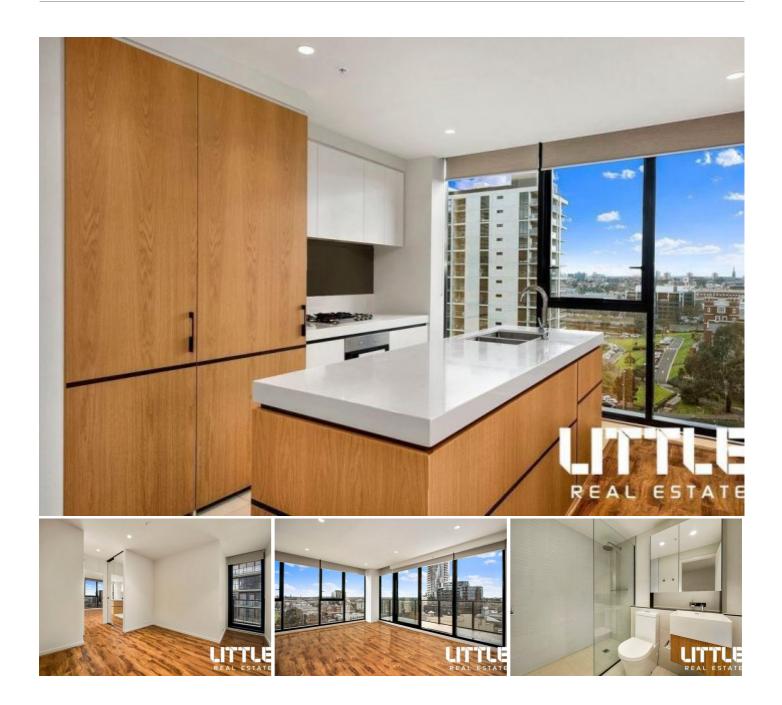

### **Uninterrupted panoramic views**

A flawless illustration of free-flowing space in a commanding corner position, this sleek 2 bedroom, 2 bathroom, 2 balcony apartment sets an impressive benchmark for panoramic views and lifestyle allure in the heart of South Yarra.

Spacious open-plan living and dining sits alongside a stone-finished kitchen boasting a mirrored splashback, high-quality Miele appliances and a welcoming island bench for elite entertaining.

Impressively placed 12 floors high in the resort-inspired Lucia complex, step outside on a supersized undercover balcony facing north and east with uninterrupted views towards the soaring city skyline.

- 2 large and bright bedrooms boasting mirrored built-in robes
- Main bedroom with a private balcony, study nook, split-system heating/cooling and an ensuite
- Designer bathroom with a fully tiled rainfall shower and mirrored cabinetry
- Euro-style laundry
- Secure undercover car parking plus a storage cage
- Split-system heating and cooling
- Rich timber flooring
- Roller blinds
- Recessed down-lighting
- Intercom entry
- Concierge and building manager
- Resort-style access to a pool, fully equipped gym, spa, sauna and an
- opulent sky lounge/terrace
- Designed by award-winning Elenberg Fraser