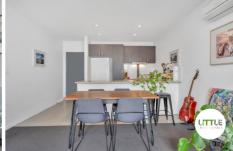

The stylish Kitchen features stainless steel appliances including dishwasher, vast stone benchtop/breakfast bar for relaxed dining together with an abundance of storage. Two spacious bedrooms and oversized BIRS in both. Modern central bathroom and laundry combined.