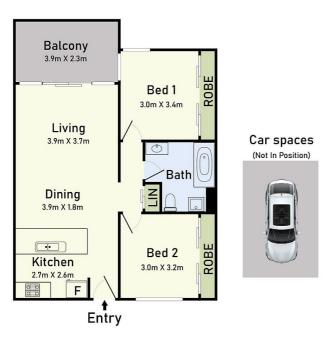

#### Here Is Your chance

On offer is this ultra-spacious two bedroom apartment. Boasting large open plan, light-filled Living/Dining and Kitchen area with glass sliding door opening to the unique, impressive and private balcony.

The stylish Kitchen features stainless steel appliances including dishwasher, vast stone benchtop/breakfast bar for relaxed dining together with an abundance of storage. Two spacious bedrooms and oversized BIRS in both. Modern central bathroom and laundry combined.

Video intercom/security entrance foyer and secure, dedicated car parking space on title plus compact storage area.