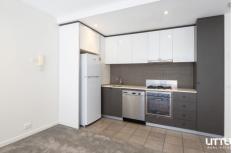

## Starting out in style

This modern one Bedroom Apartment, offers ample space and storage! Situated on the third floor, this apartment with open plan living , makes every day living a breeze.

- Master bedroom with large tri-built in robes
- Oversized bathroom equipped, with both a bath and shower and laundry facilities
- Large living room comprises split system heating and cooling
- Modern kitchen, with gas 4x burner stove top and dishwasher
- · Great sized private balcony perfect for entertaining
- Secure car park with bonus storage cage