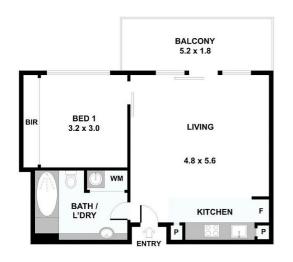

## Starting out in style

This modern one Bedroom Apartment, offers ample space and storage! Situated on the third floor, this apartment with open plan living , makes every day living a breeze.

- Master bedroom with large tri-built in robes
- Oversized bathroom equipped, with both a bath and shower and laundry facilities
- Large living room comprises split system heating and cooling
- Modern kitchen, with gas 4x burner stove top and dishwasher
- · Great sized private balcony perfect for entertaining
- Secure car park with bonus storage cage

Located in the heart of Hawthorn, just walking distance to Swinburne University (1KM), Grace park (700m), tram and bus lines at your door stop, multiple cafes and restaurants only moments away. With Glenferrie Station only 850M away, you can have all the luxury of city living without the hustle and bustle.