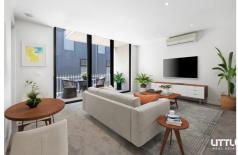

## Starting out in style

This modern one Bedroom Apartment, offers ample space and storage! Situated on the third floor, this apartment with open plan living , makes every day living a breeze.

- Master bedroom with large tri-built in robes
- Oversized bathroom equipped, with both a bath and shower and laundry facilities
- Large living room comprises split system heating and cooling
- Modern kitchen, with gas 4x burner stove top and dishwasher
- · Great sized private balcony perfect for entertaining
- Secure car park with bonus storage cage