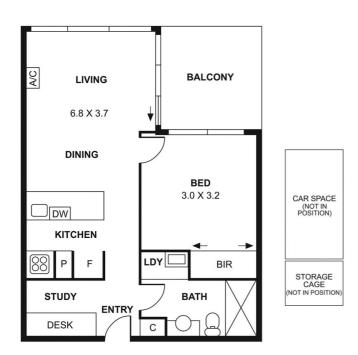

## City views, Richmond Hill

Ultra-modern, infused with quality and superbly central in the heart of Richmond, this stunning one bedroom apartment showcases city views.

Enjoy a stone-topped Miele kitchen with integrated dishwasher, the window-walled wonder of open-plan living/dining, and a roomy study with built-in desk.

Step outside to a generous balcony boasting a dazzling day/night panorama sweeping across the MCG, sporting precinct and the celebrated city skyline.

- Award-winning Dux development designed by renowned Rothelowman and Mim Design
- 1 large bedroom with mirrored built-in robes
- Luxe, fully tiled bathroom with mirrored cabinetry and a concealed laundry
- Split-system heating and cooling, double glazing and block-out roller blinds
- Sleek timber floorboards, plush carpet and bespoke lighting
- · Secure intercom entry and lift access
- Secure undercover parking plus storage cage
- Resort-inspired rooftop facilities include a pool, dining, and BBQ terrace with city views