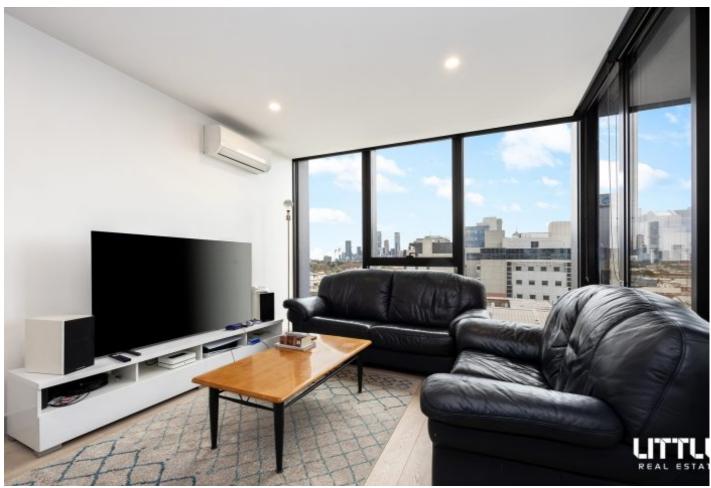

## City views, Richmond Hill

Ultra-modern, infused with quality and superbly central in the heart of Richmond, this stunning one bedroom apartment showcases city views.

Enjoy a stone-topped Miele kitchen with integrated dishwasher, the window-walled wonder of open-plan living/dining, and a roomy study with built-in desk.

Step outside to a generous balcony boasting a dazzling day/night panorama sweeping across the MCG, sporting precinct and the celebrated city skyline.

- Award-winning Dux development designed by renowned Rothelowman and Mim Design
- 1 large bedroom with mirrored built-in robes
- Luxe, fully tiled bathroom with mirrored cabinetry and a concealed laundry
- Split-system heating and cooling, double glazing and block-out roller blinds
- Sleek timber floorboards, plush carpet and bespoke lighting
- · Secure intercom entry and lift access
- Secure undercover parking plus storage cage
- Resort-inspired rooftop facilities include a pool, dining, and BBQ terrace with city views