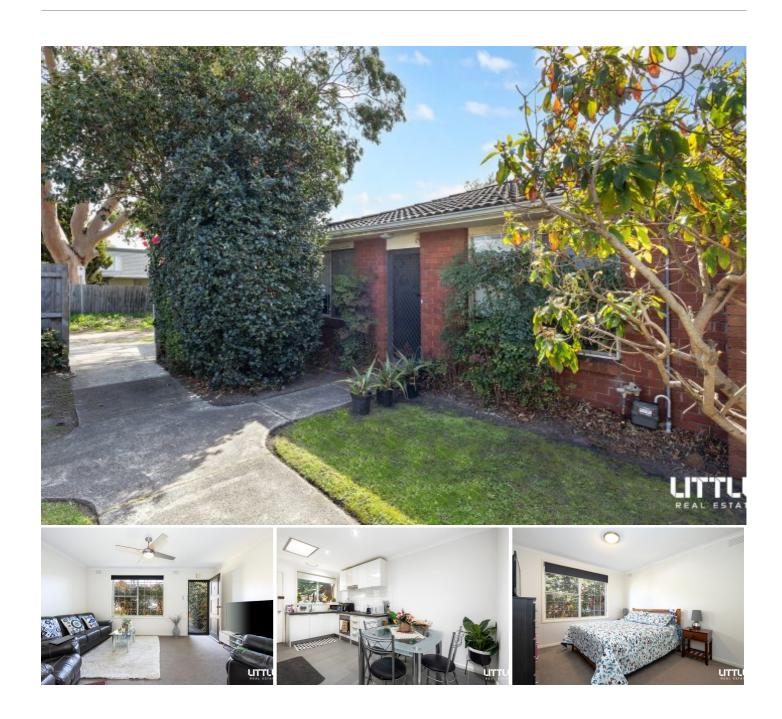

### Secure, serene, spacious

A serene showcase of single-level style and sunlit space, this low-maintenance 2 bedroom unit is easy to love, exceptional to live in and effortless to rent out as part of a well-maintained block.

Filled with an abundance of natural light, a wide-reaching living and dining area is instantly inviting, underscored by a deluxe skylit kitchen and meals area with quality stainless-steel appliances. Enjoy the all-day warmth of northern sunlight in a north-facing courtyard, ideal for alfresco entertaining.

- 2 large bedrooms with built-in robes
- · Stylish bathroom with a walk-in rainfall shower
- Separate WC
- Laundry capacity
- Ceiling fan in the living room
- Roller blinds
- Off-street parking at the rear