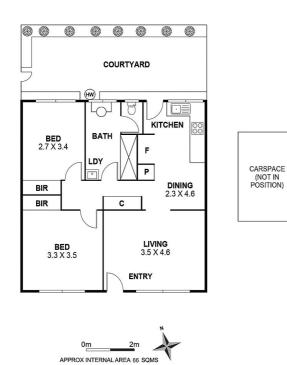

Filled with an abundance of natural light, a wide-reaching living and dining area is instantly inviting, underscored by a deluxe skylit kitchen and meals area with quality stainless-steel appliances. Enjoy the all-day warmth of northern sunlight in a north-facing courtyard, ideal for alfresco entertaining.

- 2 large bedrooms with built-in robes
- · Stylish bathroom with a walk-in rainfall shower
- Separate WC
- Laundry capacity
- Ceiling fan in the living room
- Roller blinds
- Off-street parking at the rear