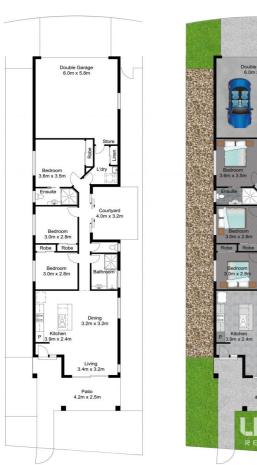

re time enjoying your home and less time on upkeep.

- Current Lease February 2024
- Current Rent \$550p/w per week
- New Rental Appraisal \$580 to \$600p/w approx.

Located in the sought-after suburb of Pimpama, this property is close to schools, parks, shopping centers, and public transport options. The thriving community offers a vibrant lifestyle with a range of amenities at your doorstep.

The price guide for this property is Offers over \$549,000 considered. Don't miss the opportunity to make this beautiful house your new home. Contact us today to arrange an inspection and secure your future in this wonderful property.



Tracy D'Anna Sales Consultant, QLD tracy.d'anna@little.com.au 0402 997 450

## Offers over \$549,000 considered $\Rightarrow 3 \Rightarrow 2 \Rightarrow 2$



## 





12 Carnarvon Court, Pimpama Approximate Floor Area 152 sq. m