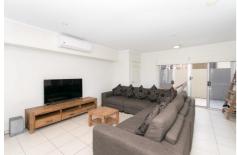

- -Open plan living with tiled lounge and dining area
- -Modern kitchen with appliances including dishwasher and lots of cupboard space
- -Private courtyards to the front & rear lower level
- -Large Master Bedroom complete with ensuite, WIR and its own balcony
- -2nd and 3rd bedroom also with built in robes
- -Large under-stairs storage cupboard
- -Central modern bathroom with shower over bath and WC
- -Secure car parking space
- -Air Conditioning to main living area and master bedroom