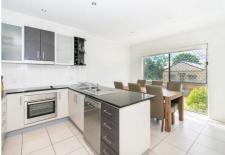

- -Open plan living with tiled lounge and dining area
- -Modern kitchen with appliances including dishwasher and lots of cupboard space
- -Private courtyards to the front & rear lower level
- -Large Master Bedroom complete with ensuite, WIR and its own balcony
- -2nd and 3rd bedroom also with built in robes
- -Large under-stairs storage cupboard
- -Central modern bathroom with shower over bath and WC
- -Secure car parking space
- -Air Conditioning to main living area and master bedroom