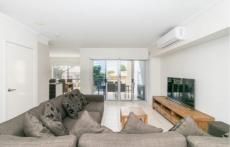

- -Open plan living with tiled lounge and dining area
- -Modern kitchen with appliances including dishwasher and lots of cupboard space
- -Private courtyards to the front & rear lower level
- -Large Master Bedroom complete with ensuite, WIR and its own balcony
- -2nd and 3rd bedroom also with built in robes
- -Large under-stairs storage cupboard
- -Central modern bathroom with shower over bath and WC
- -Secure car parking space
- -Air Conditioning to main living area and master bedroom