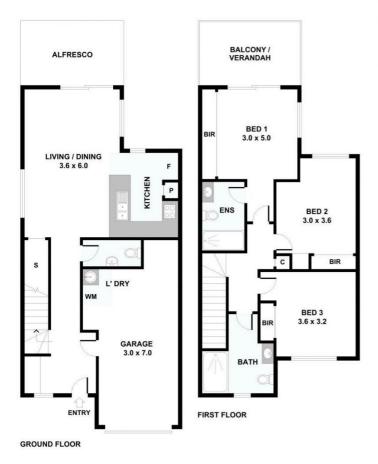

This modern 3 bedroom family home is ideal for first home buyers or investors, with an open plan design and a first floor balcony, perfect for relaxing on a warm summer day.

Further home highlights include:

- ENTRY VIA 20 BRENT LANE, BELLBIRD PARK.
- Master Bedroom with built in robe and ensuite
- 2 additional bedrooms with built in robes and ceiling fans
- Open plan kitchen and dining, with air conditioning and ceiling fan
- Separate ground floor powder room
- Multi zone ducted air conditioning
- Stone bench top to Kitchen and Bathroom
- Balcony from Master Bedroom
- Covered alfresco, opening on to a private low maintenance backyard
- Security screens to windows and sliding doors

## **For Sale** | ⊨ 3 ∈ 2 ⊨ 1

© 26/14-16 Keidges Road BELLBIRD PARK QLD

Please note: All stated dimensions are approximate only. Particulars given are for general information only and do not constitute any representation on the part of the vendor or agent.