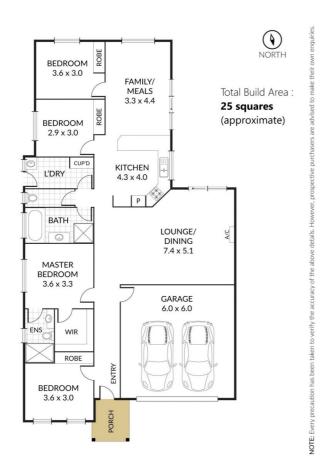

#### North-facing with creek views!

- Year built 2009
- Rental Appraisal \$400-\$430 p.w.
- Council rates \$1,816 p.a.
- Built area 25 squares
- 2m easement at rear
- Two living areas
- Wyndham Vale Primary School P-6
- Manor Lakes P-12 College

This spacious four bedroom family home is ideally positioned on a quiet street of a tranquil neighbourhood facing Lollipop Creek. Master bedroom with ensuite and walk-in-robe, central main bathroom, separate laundry, double garage with internal access, open plan kitchen/family/meals area and a separate lounge/dining area. All bedrooms with built in wardrobes. Situated near parks, schools, shopping and public transport.