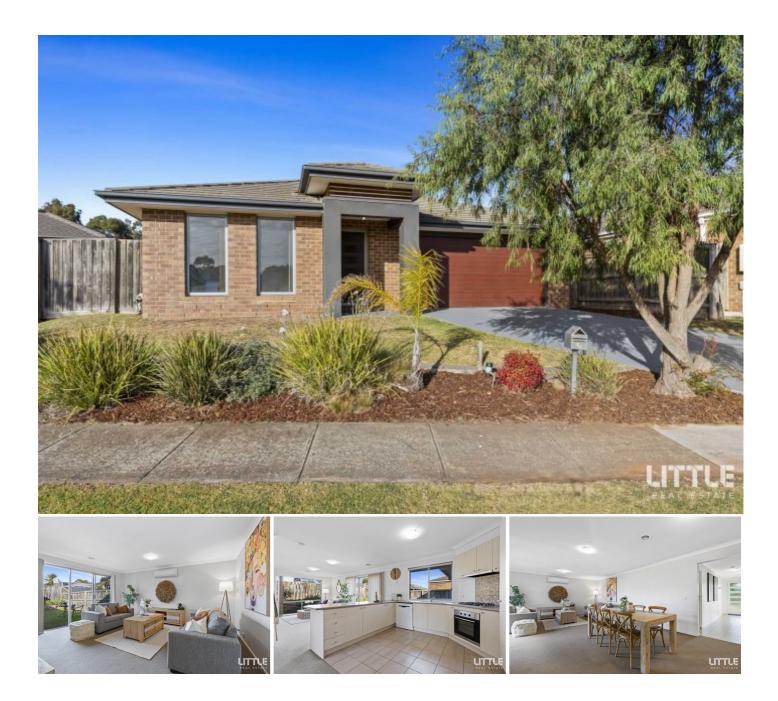

#### North-facing with creek views!

- Year built 2009
- Rental Appraisal \$400-\$430 p.w.
- Council rates \$1,816 p.a.
- Built area 25 squares
- 2m easement at rear
- Two living areas
- Wyndham Vale Primary School P-6
- Manor Lakes P-12 College

This spacious four bedroom family home is ideally positioned on a quiet street of a tranquil neighbourhood facing Lollipop Creek. Master bedroom with ensuite and walk-in-robe, central main bathroom, separate laundry, double garage with internal access, open plan kitchen/family/meals area and a separate lounge/dining area. All bedrooms with built in wardrobes. Situated near parks, schools, shopping and public transport.

Relax and enjoy the convenience of all local amenities. Loads of natural light makes for a relaxed and inspired lifestyle in this low maintenance property with lounge and family areas both opening to a secluded backyard. Both front and backyards are both beautifully landscaped with Australian natives. Bedroom at front of the house could easily be utilised as a study and would be perfect for those working from home.