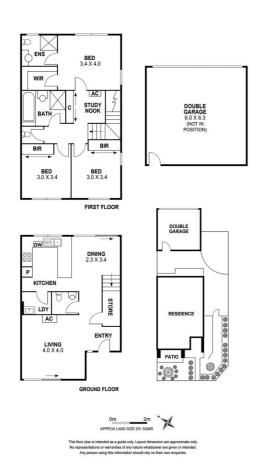

- 3 light-filled bedrooms, main with walk-in robes and ensuite, 2 with builtin robes
- Gleaming bathroom with a bath and walk-in shower plus a separate WC
- Large laundry with storage
- Handy ground-floor powder room
- Storage under stairs plus solutions throughout
- Split-system heating and cooling over both levels
- Vertical blinds throughout
- · Remote-controlled double garage with courtyard access