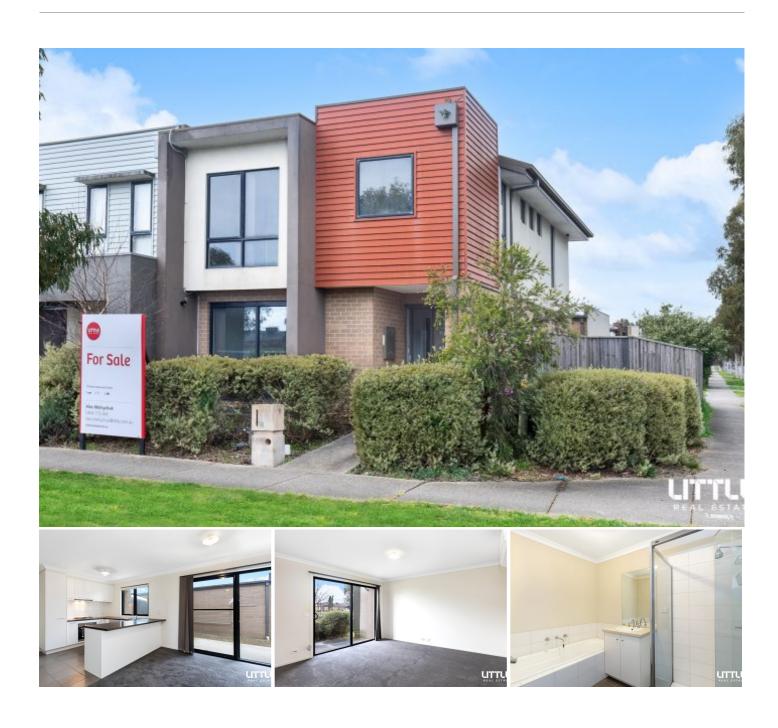

## A place to call home

A stylish celebration of family-sized space on a private corner block, this spacious 3 bedroom, 2.5 bathroom home directly faces parkland greenery in the highly sought-after Orchard Grove Estate.

A sleek kitchen enjoys a breakfast bar for entertaining and stainless-steel appliances including a full-sized dishwasher, book-ended by a sunlit living room and a family dining area.

Take full advantage of an upstairs study area for work-from-home days, an east-facing courtyard capturing the warmth of morning sunlight, and a remote-controlled double garage.

- 3 light-filled bedrooms, main with walk-in robes and ensuite, 2 with builtin robes
- Gleaming bathroom with a bath and walk-in shower plus a separate WC
- Large laundry with storage
- Handy ground-floor powder room
- Storage under stairs plus solutions throughout
- Split-system heating and cooling over both levels
- Vertical blinds throughout
- · Remote-controlled double garage with courtyard access