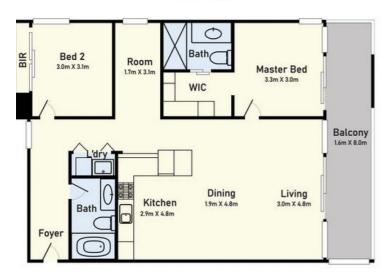

## Affordable, Contemporary Appeal

This two bed, two bath apartment will suit a multitude of uses. First home buyers, a professional couple, or investors are all likely to see this property as a contender.

Buyers are greeted with a formal entry hall flowing into a kitchen / dining / living. The kitchen won't disappoint, with stone bench tops, ample storage, and quality stainless steel appliances. The whole area is bright and sunny thanks to the adjacent balcony that brings the outside in.

A master bedroom includes a walk in robe and ensuite. The secondary bedroom is still a good size, has real separation from the master, and is serviced by a good size, modern bathroom.

#### The extras:

Dedicated study area/nook, Euro laundry, Secure carpark and storage There are no compromises with this one, set in a desirable low rise, low density complex.

### Floor Plan