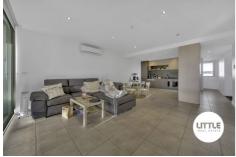

Buyers are greeted with a formal entry hall flowing into a kitchen / dining / living. The kitchen won't disappoint, with stone bench tops, ample storage, and quality stainless steel appliances. The whole area is bright and sunny thanks to the adjacent balcony that brings the outside in.