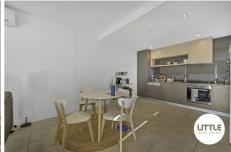

Buyers are greeted with a formal entry hall flowing into a kitchen / dining / living. The kitchen won't disappoint, with stone bench tops, ample storage, and quality stainless steel appliances. The whole area is bright and sunny thanks to the adjacent balcony that brings the outside in.

#### The extras:

Dedicated study area/nook, Euro laundry, Secure carpark and storage There are no compromises with this one, set in a desirable low rise, low density complex.