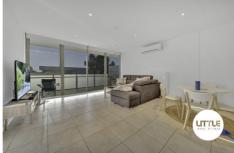

Buyers are greeted with a formal entry hall flowing into a kitchen / dining / living. The kitchen won't disappoint, with stone bench tops, ample storage, and quality stainless steel appliances. The whole area is bright and sunny thanks to the adjacent balcony that brings the outside in.