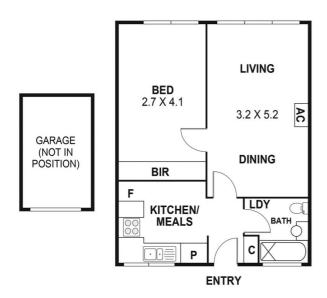

- \* 1 large, light-filled bedroom with floor-to-ceiling built-in robes
- \* Central bathroom with a shower over a bathtub plus mirrored cabinetry
- \* Laundry capability
- \* Split-system heating and cooling
- \* Day/night roller blinds
- \* Secure intercom entrance
- \* Auto-gated entry to a single lock-up garage at the rear

## **\$415,000 - \$450,000** | = 1 = 1 = 1

This floor plan is intended as a guide only, Layout dimension are approximate only. No representations or warranties of any nature whatsoever are given or intended. Any person using this information should rely on their own enquiries.