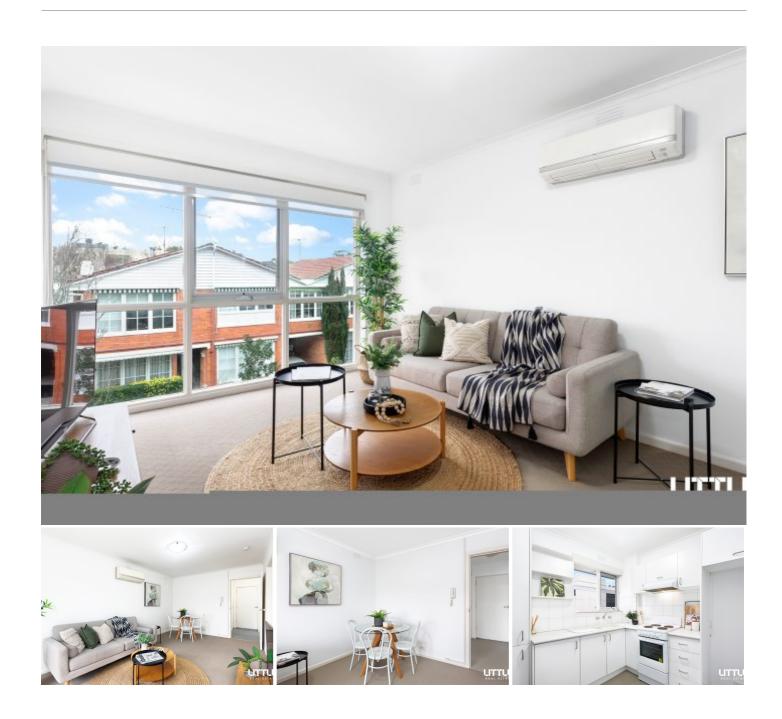

#### **Sunlit Toorak Lifestyle Appeal**

: Capturing the best of an exclusive Toorak lifestyle, this wonderfully roomy 1 bedroom corner apartment is elevated to appeal from a top-floor position at the tranquil rear of a boutique block. The first to view this sunlit sensation will fall in love!

Full-width and height picture windows direct the warmth of natural light to every far-reaching corner throughout a spacious open-plan living and dining area. Freshly painted throughout, a separate kitchen enjoys ample preparation and presentation space.

- \* 1 large, light-filled bedroom with floor-to-ceiling built-in robes
- \* Central bathroom with a shower over a bathtub plus mirrored cabinetry
- \* Laundry capability
- \* Split-system heating and cooling
- \* Day/night roller blinds
- \* Secure intercom entrance
- \* Auto-gated entry to a single lock-up garage at the rear