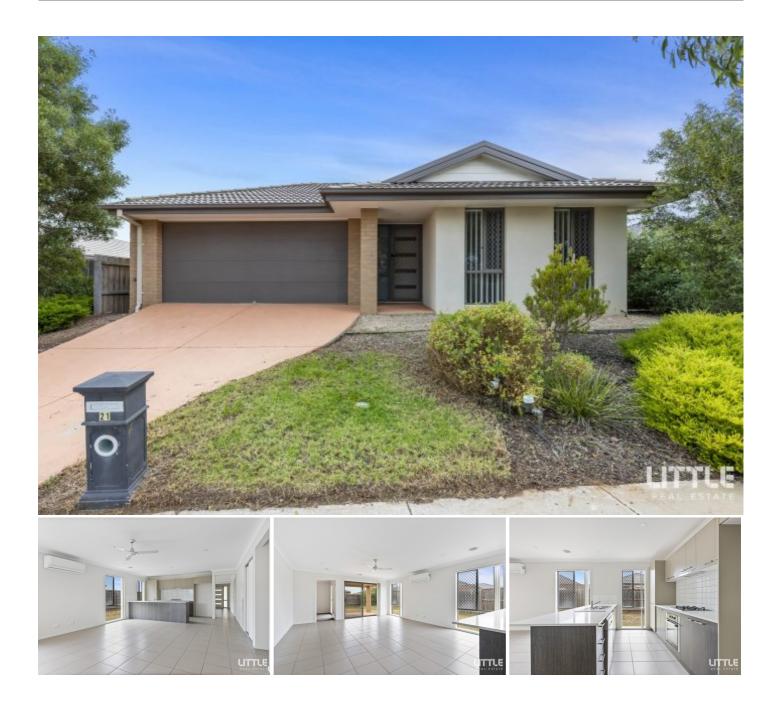

#### **READY TO MOVE IN! Four bedrooms Two living** areas!!

- Year Built 2016
- Builder Tribeca Homes
- Rental Appraisal \$400-\$430
- Melton South Primary School P-6
- Staughton College 7-12
- Ducted heating throughout
- Reverse cycle split units
- Stone benchtops

Nestled in a luxurious tree lined boulevard, this classic contemporary home comprises of four bedrooms plus multiple living areas. Master bedroom with ensuite and walk in robe, large main bathroom, separate laundry and toilet, open plan kitchen, living and dining area plus a separate lounge. All bedrooms with built in wardrobes. Double garage with internal access. Alfresco area at rear of the house.

Open plan living and dining area and separate lounge are perfect for entertaining or everyday family life. With a big backyard and landscaped front yard this stylish home stands out from the crowd with luxury features and fittings. Located near parks, schools and shopping.