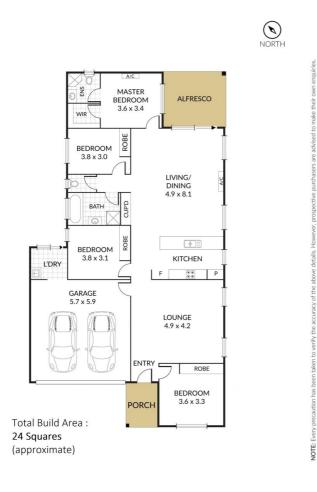

Nestled in a luxurious tree lined boulevard, this classic contemporary home comprises of four bedrooms plus multiple living areas. Master bedroom with ensuite and walk in robe, large main bathroom, separate laundry and toilet, open plan kitchen, living and dining area plus a separate lounge. All bedrooms with built in wardrobes. Double garage with internal access. Alfresco area at rear of the house.

Open plan living and dining area and separate lounge are perfect for entertaining or everyday family life. With a big backyard and landscaped front yard this stylish home stands out from the crowd with luxury features and fittings. Located near parks, schools and shopping.