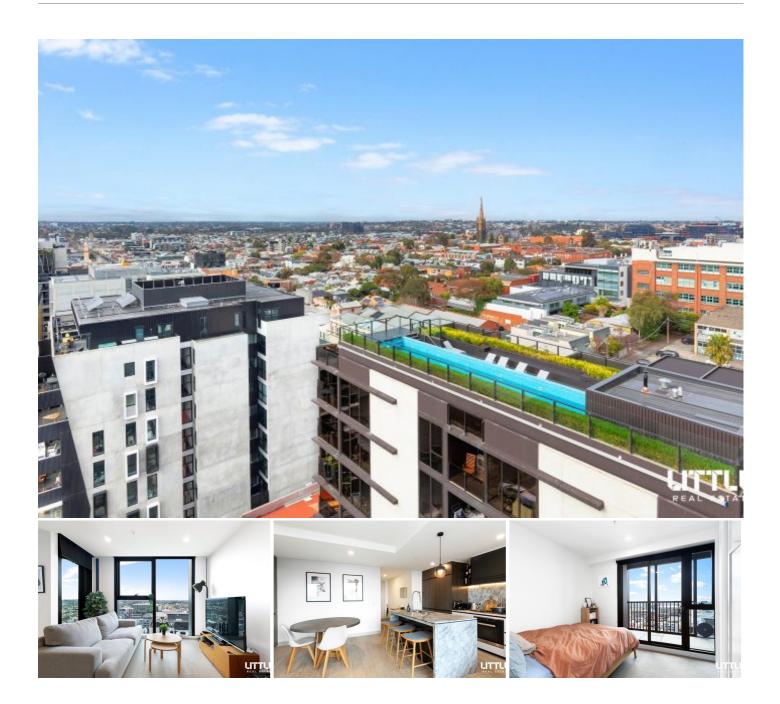

#### Views from Richmond Hill!

Inspired, inviting and irresistible all at once, this ultra-stylish 2 bedroom, 2 bathroom apartment is designed in harmony with a sought-after Richmond neighbourhood so close to the CBD.

Discover a light-filled open layout underpinned by designated zones for farreaching living and dining. A designer kitchen showcases natural stone surfaces, an integrated fridge/freezer, an imposing island bench for effortless preparation, and the full complement of high-quality Miele appliances.

Owning a commanding 11th floor position in the prestigious Dux Richmond Hill complex, step outside to an undercover balcony with uninterrupted views sweeping across the eastern horizon as far as the eye can see.

- 2 roomy bedrooms with mirrored built-in robes, one with balcony access, one with an ensuite
- Fully tiled bathroom with stone detailing, concealed cisterns, and rainfall and hand-held fittings
- Large Euro-style laundry
- Welcoming entrance hallway
- Ducted heating and cooling plus split-system heating and cooling
- Double glazing
- Block-out roller blinds
- Lightly toned timber flooring
- Recessed down-lighting
- Video intercom entry
- Secure undercover parking
- Convenient over-the-bonnet storage cage
- Resort-style facilities include a heated pool, shared dining and a BBQ terrace with city views

• Designed by market-leading Rothelowman in collaboration with awardwinning Mim Design

Securely ensconced in the highly prized Melbourne Girls' College catchment area, this is a high-demand neighbourhood where convenience is well and truly covered. Stroll to the sporting precinct including the MCG, Epworth Hospital, trams in all directions, fresh produce from Gleadell Street Market, Richmond Traders shopping, and all the cafe and dining choices on Bridge Road and beyond!