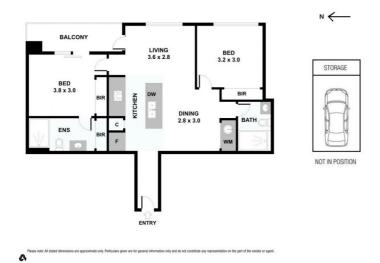

- 2 roomy bedrooms with mirrored built-in robes, one with balcony access, one with an ensuite
- Fully tiled bathroom with stone detailing, concealed cisterns, and rainfall and hand-held fittings
- Large Euro-style laundry
- Welcoming entrance hallway
- Ducted heating and cooling plus split-system heating and cooling
- Double glazing
- Block-out roller blinds
- Lightly toned timber flooring
- Recessed down-lighting
- Video intercom entry
- Secure undercover parking
- Convenient over-the-bonnet storage cage
- Resort-style facilities include a heated pool, shared dining and a BBQ terrace with city views