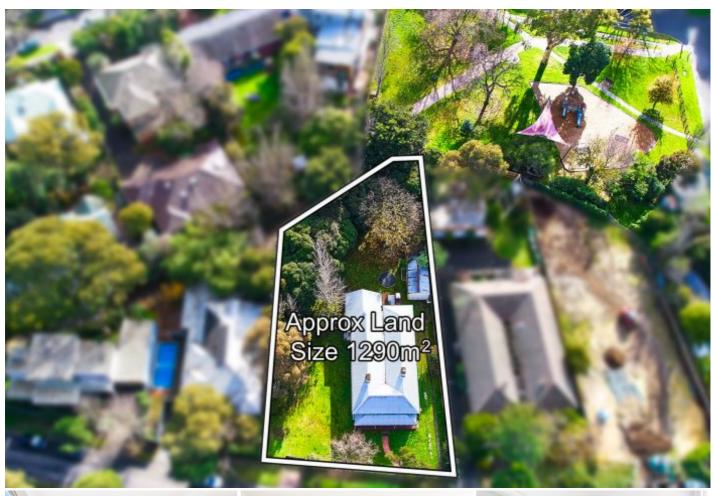

### 11 Kendall Street CANTERBURY VIC

Offering so much more than initially meets the eye, the property invites fresh ideas over an impressive 1,290sqm (approx.). Build a dream home of distinction or prepare the far-reaching block for a multi-occupancy development (all STCA) with significant north-facing depth and a vast frontage of approximately 25.6m.