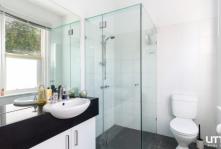

- 4 large bedrooms, main with heated ensuite
- Wide-reaching open-plan living and dining
- Oversized renovated kitchen with stone surfaces, a breakfast bar and stainless-steel appliances
- Rejuvenated bathroom with a shower over a bathtub and stone detailing
- Large laundry with a bench and storage
- Elevated north-facing deck
- Established leafy garden and lawn with shed
- Multiple off-street parking spaces
- Ducted heating plus split-system heating and cooling
- Timber floorboards
- · Recessed down-lighting
- · Roman, Venetian and roller blinds
- Period features include ceiling artistry, arched hallway, Baltic pine flooring, period mantle pieces, and block fronting