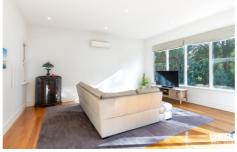

- 4 large bedrooms, main with heated ensuite
- Wide-reaching open-plan living and dining
- Oversized renovated kitchen with stone surfaces, a breakfast bar and stainless-steel appliances
- Rejuvenated bathroom with a shower over a bathtub and stone detailing
- Large laundry with a bench and storage
- Elevated north-facing deck
- Established leafy garden and lawn with shed
- Multiple off-street parking spaces
- Ducted heating plus split-system heating and cooling
- Timber floorboards
- · Recessed down-lighting
- · Roman, Venetian and roller blinds
- Period features include ceiling artistry, arched hallway, Baltic pine flooring, period mantle pieces, and block fronting