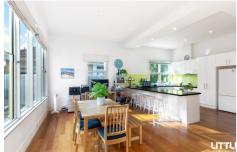

- 4 large bedrooms, main with heated ensuite
- Wide-reaching open-plan living and dining
- Oversized renovated kitchen with stone surfaces, a breakfast bar and stainless-steel appliances
- Rejuvenated bathroom with a shower over a bathtub and stone detailing
- Large laundry with a bench and storage
- Elevated north-facing deck
- Established leafy garden and lawn with shed
- Multiple off-street parking spaces
- Ducted heating plus split-system heating and cooling
- Timber floorboards
- · Recessed down-lighting
- · Roman, Venetian and roller blinds
- Period features include ceiling artistry, arched hallway, Baltic pine flooring, period mantle pieces, and block fronting