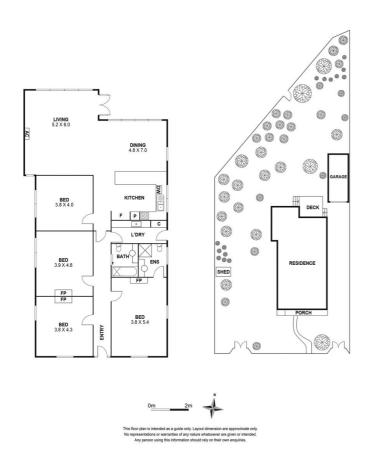

Offering so much more than initially meets the eye, the property invites fresh ideas over an impressive 1,290sqm (approx.). Build a dream home of distinction or prepare the far-reaching block for a multi-occupancy development (all STCA) with significant north-facing depth and a vast frontage of approximately 25.6m.

In addition, the house offers luxury living now, capable of generating secure income while plans and permits are being prepared. From the unrivalled setting to the parkland perimeter at the rear, it all adds up to an exciting opportunity!

- 4 large bedrooms, main with heated ensuite
- Wide-reaching open-plan living and dining
- Oversized renovated kitchen with stone surfaces, a breakfast bar and stainless-steel appliances
- Rejuvenated bathroom with a shower over a bathtub and stone detailing
- Large laundry with a bench and storage
- Elevated north-facing deck
- Established leafy garden and lawn with shed
- Multiple off-street parking spaces
- Ducted heating plus split-system heating and cooling
- Timber floorboards
- · Recessed down-lighting
- · Roman, Venetian and roller blinds
- Period features include ceiling artistry, arched hallway, Baltic pine flooring, period mantle pieces, and block fronting