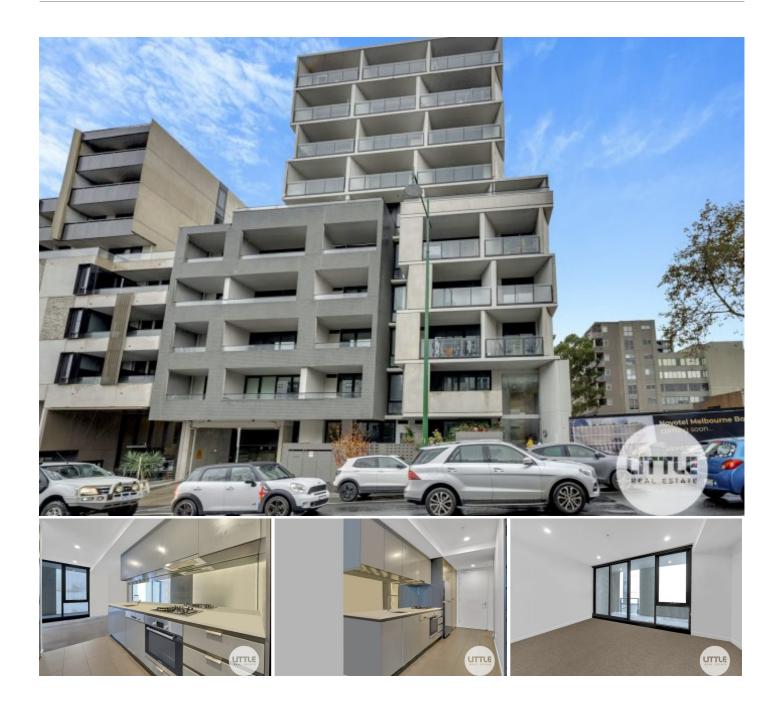

## The Heart Of Box Hill

Belle apartments situated in the heart of Box Hill will appeal to first home buyers and investors.

Just bring your bags and move in or an easy choice for an investor, low maintenance with a good rental return.

The apartment has what you would expect from a modern building. A seamless kitchen complimented by modern appliances, adjoins the bright living/dining, which flows onto a generous balcony. The bathroom is sleek and shiny with easy care ceiling to floor tiles. The bedroom has ample storage with built in mirrored robes. Add the convenience of a euro laundry.

Secure car parking is part of the deal.

This modern complex also offers many amenities including a communal B.B.Q terrace.

The close by.

Walking distance to shops, cafes, and parks. Public transport at your fingertips, trams, buses and train