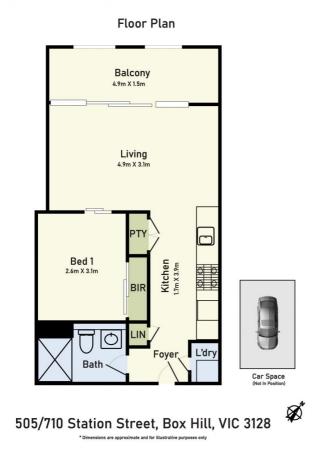

The apartment has what you would expect from a modern building. A seamless kitchen complimented by modern appliances, adjoins the bright living/dining, which flows onto a generous balcony. The bathroom is sleek and shiny with easy care ceiling to floor tiles. The bedroom has ample storage with built in mirrored robes. Add the convenience of a euro laundry.

Secure car parking is part of the deal.

This modern complex also offers many amenities including a communal B.B.Q terrace.

The close by.

Walking distance to shops, cafes, and parks. Public transport at your fingertips, trams, buses and train