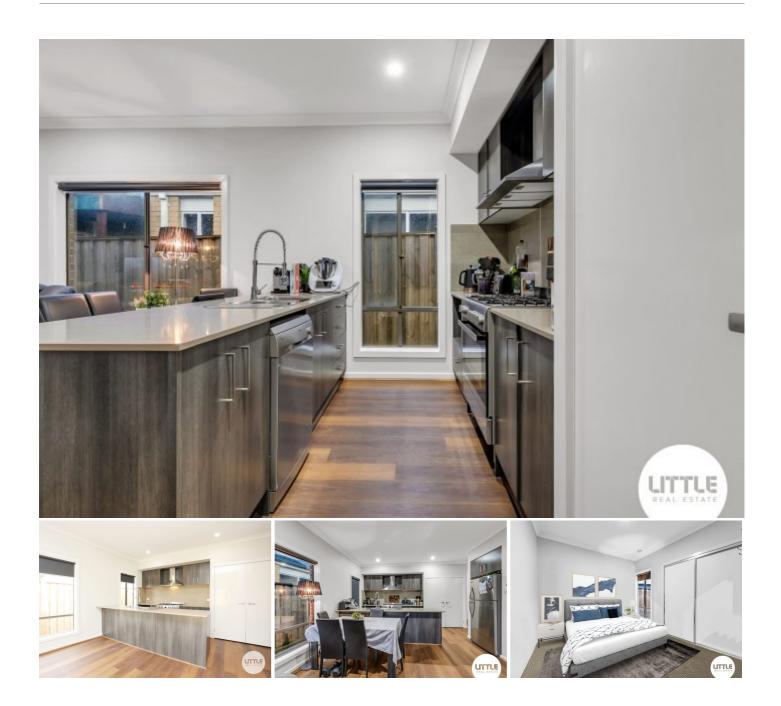

#### Heart of the New Outer North

This near new home offers four bedrooms, two bathrooms, double garage with internal access, open plan kitchen/living/dining area. All bedrooms with built in wardrobes. A beautiful home loaded with upgrades and extras. Conveniently situated near parks, schools and shopping in the tranquil Woods Estate.

Relax and enjoy the contemporary open plan kitchen, living and dining area. Plenty of natural light makes for easy living in this low maintenance property. Living area at rear of the property opens to a secluded backyard. Low maintenance front yard with paved driveway and Australian native landscaped garden.

- Master bedroom with ensuite and walk-in-robe.
- Well equipped kitchen with dishwasher and gas cooktop.
- Double garage with internal access.
- Stone benchtops to kitchen and bathrooms.
- Ducted heating.
- Split system AC to main living area.