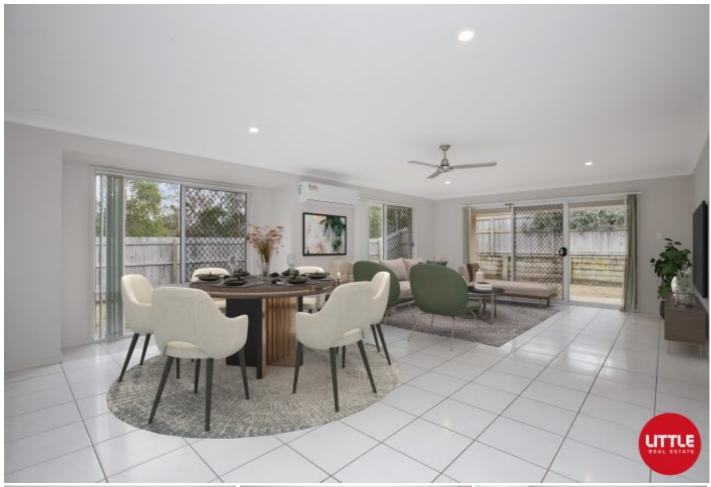

With an open plan dining and living area, this home is perfect for a growing family, providing flexibility with how you can use the space. Four generous bedrooms along the side of the home, provide privacy and a separate laundry gives you potential to add plenty of storage.

The living room opens onto a covered alfresco, looking out onto a low maintenance north facing back garden.

Here's what you'll love about this home:

- · Master bedroom with walk in robe and ensuite
- · 3 additional bedrooms, all with ceiling fans and built in robes
- · Open plan dining and living area, with air conditioning and ceiling fan
- · Kitchen with electric cooktop, under bench oven and dishwasher
- · Separate bathtub and shower in main bathroom
- · Security screens to windows and sliding doors
- · Tiles to main floor, with carpet to bedrooms