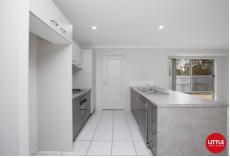

The living room opens onto a covered alfresco, looking out onto a low maintenance north facing back garden.

Here's what you'll love about this home:

- · Master bedroom with walk in robe and ensuite
- · 3 additional bedrooms, all with ceiling fans and built in robes
- · Open plan dining and living area, with air conditioning and ceiling fan
- · Kitchen with electric cooktop, under bench oven and dishwasher
- · Separate bathtub and shower in main bathroom
- · Security screens to windows and sliding doors
- · Tiles to main floor, with carpet to bedrooms