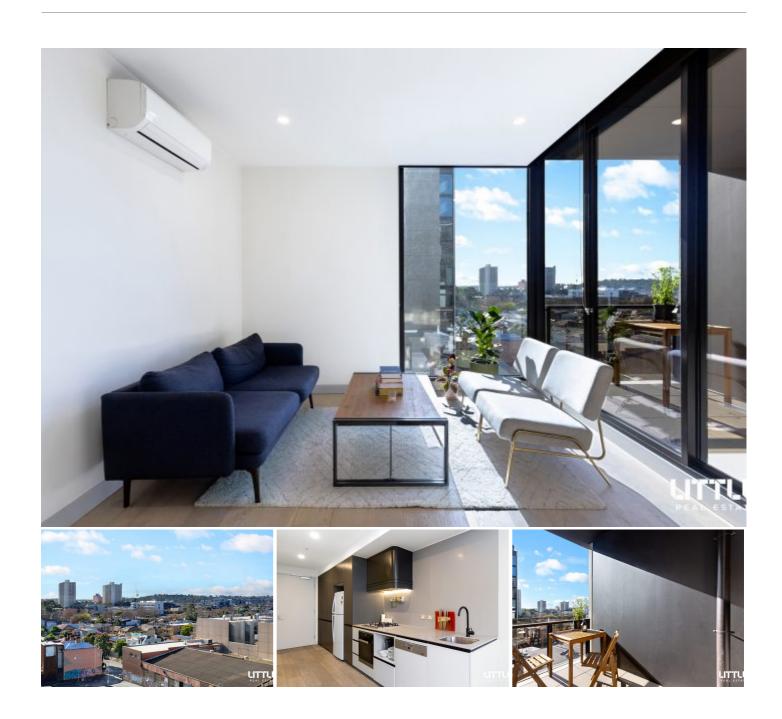

### Dux: top of the class!

Inviting, immaculate and impeccable all at once, this ultra-stylish 1 bedroom apartment takes luxury living to a whole new level in a true position of convenience.

Set in the designer Dux complex, spacious open-plan living/dining pivots a north-facing undercover balcony, and a stone-topped Miele kitchen with full integration.

Thoughtfully designed and finished, enjoy a study nook, large concealed laundry, secure basement parking, storage cage, and split-system heating/cooling.

- 1 large bedroom with wall-to-wall mirrored built-in robes
- Luxe fully tiled bathroom with rain-shower fitting and mirrored cabinetry
- · Double glazing
- · Recessed down-lighting
- · Block-out roller blinds
- Sleek timber flooring, plush carpets, bespoke lighting
- Resort-inspired facilities include heated pool, dining facilities and BBQ terrace with city views

Live the life you love in one of Melbourne's most iconic suburbs, so close to shopping, restaurants, bars, cafes and a short tram ride to the CBD.

For more information, please contact Shawn White today.