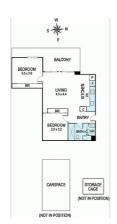

The very best in secure living with intercom entry, basement parking (plus storage) and lift, this 3rd floor haven features streamlined integrated Smeg Kitchen/Living domain opening to a deep entertainment terrace where rooftops-to-city views accompany every stylish al fresco occasion. 2 double Bedrooms are well fitted with mirrored BIRs and the spacious bathroom incorporates Euro laundry.