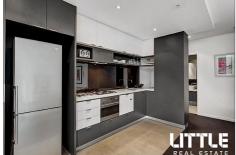

The very best in secure living with intercom entry, basement parking (plus storage) and lift, this 3rd floor haven features streamlined integrated Smeg Kitchen/Living domain opening to a deep entertainment terrace where rooftops-to-city views accompany every stylish al fresco occasion. 2 double Bedrooms are well fitted with mirrored BIRs and the spacious bathroom incorporates Euro laundry.