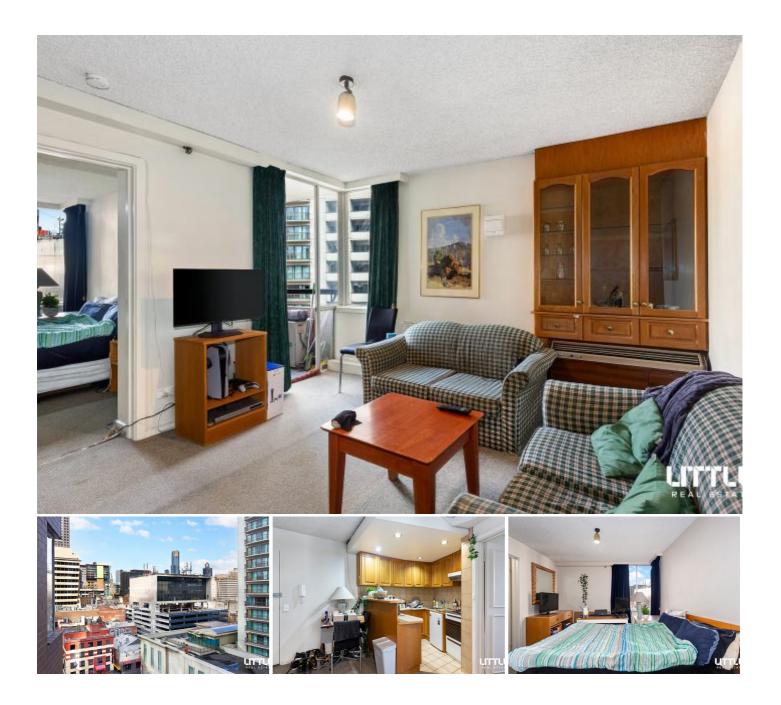

### Top end of town value

Positioned to perfection with a sought-after, top end of town address, this affordable 1-bedroom apartment offers a rare opportunity to enter the market or invest wisely with supreme confidence.

A spacious open-plan living/dining area is complemented by a chef-ready kitchen boasting an oven/cooktop, fridge, ample bench space and a breakfast bar for relaxed mealtimes.

Privately perched 8 floors high in the Lonsdale Heights complex, step outside to a sheltered balcony showcasing sweeping city views with the soaring Eureka Tower forming a picturesque centrepiece.

- 1 extra-large and light-filled bedroom with built-in robes
- Ensuite bathroom with a wall-to-wall mirror plus cabinetry
- Reverse-cycle heating/cooling
- Flowing curtains
- Secure intercom entrance and lift access
- Resort-style rooftop pool with 360-degree views of the city

Venture downstairs and take full advantage of free city trams, Melbourne Central trains, the State Library, RMIT, QV shopping, the theatre and sporting precincts, Carlton Gardens greenery, Chinatown eateries and laneway cafes.