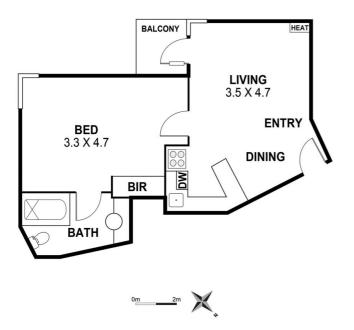

## © 8H/131 Lonsdale Street MELBOURNE VIC

This floor plan is intended as a guide only. Layout dimension are approximate only No representations or warranties of any nature whatsoever are given or intended. Any person using this information should rely on their own enquiries.