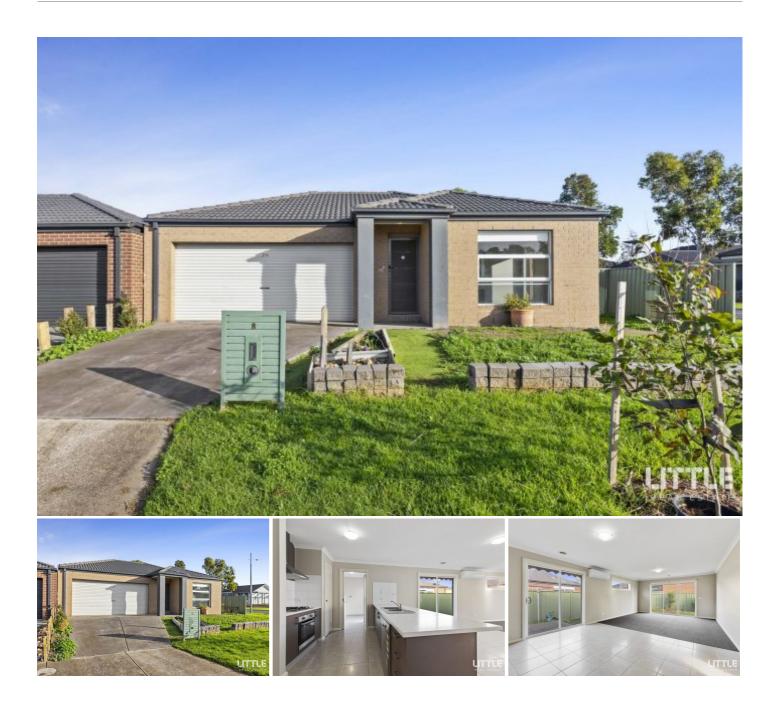

#### East-facing family home!

- Year built 2011
- Rental appraisal \$430-\$460
- Council Rates \$1,664 p.a.
- Wyndham Vale Primary School P-6
- Manor Lakes P-12 College
- East-facing
- No easements
- 16m frontage
- Corner block
- Walking distance to shops

A four bedroom home, ideally positioned in a quiet street of a peaceful neighbourhood surrounding Lollipop Creek. Master bedroom with ensuite and walk in robe, central main bathroom servicing the remaining three bedrooms, separate laundry, double garage with internal access and open plan kitchen/living/dining area. All bedrooms with built in wardrobes. Situated near parks, schools, shopping and public transport.

Relax and enjoy the convenience of all local amenities. Loads of natural light makes for a relaxed and inspired lifestyle in this low maintenance property with north facing living and dining area at rear of the house opening to a secluded backyard.

Enjoy everything the Wyndham Vale area has to offer. So handy for Wyndham Vale Square shopping centre. This house is also located within easy walking distance of Wyndham Vale Primary School.

For more information, please contact Ashwin Sharma.