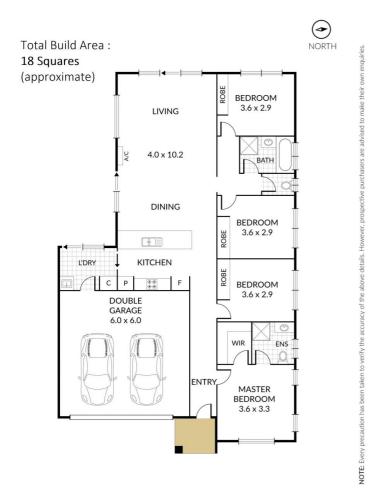

A four bedroom home, ideally positioned in a quiet street of a peaceful neighbourhood surrounding Lollipop Creek. Master bedroom with ensuite and walk in robe, central main bathroom servicing the remaining three bedrooms, separate laundry, double garage with internal access and open plan kitchen/living/dining area. All bedrooms with built in wardrobes. Situated near parks, schools, shopping and public transport.