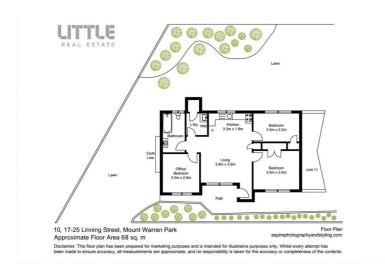

#### Looking for a little gem, then this is the one for you

If you are looking to renovate, your next investment property or even your first home, then this just maybe the one for you.

- Separate laundry
- Single secure garage
- 2 bedrooms with built in robes
- 3 room suitable for bedroom or home office
- Bright airy kitchen
- Tiled floors throughout the property
- Split air-conditioning
- Swimming pool in complex
- Play area for the kids
- Body Corporate \$49.56 p/w before discount
- Current lease until August 2023