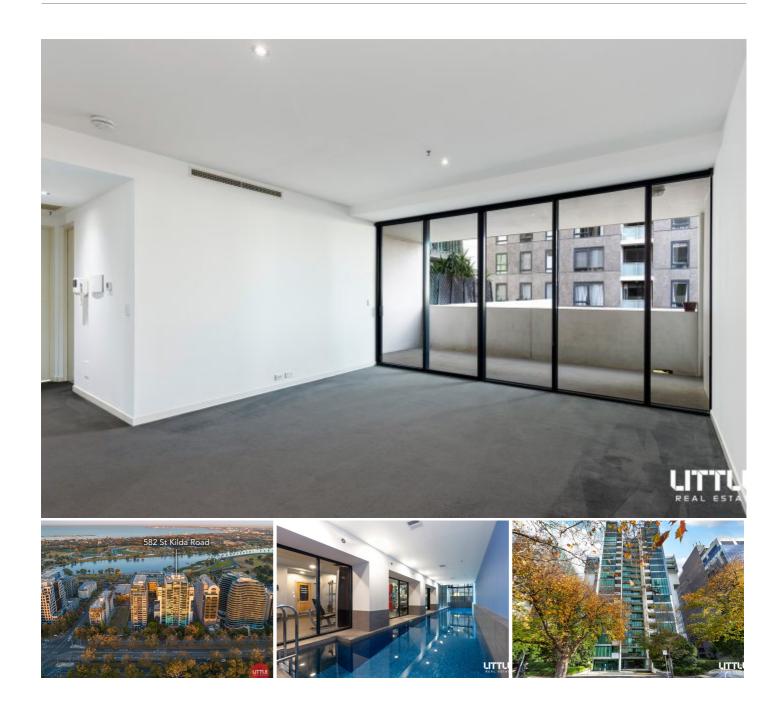

### **Exclusive and elegant**

An impeccable blend of sunlit style, low-maintenance luxury and designer quality, this impressive 2-bedroom apartment is located on the 5th floor of the tightly held Aurora complex.

Discover the air-conditioned comfort of spacious open-plan living and dining underscored by a dual-sided kitchen with black granite benchtops and stainless-steel appliances including a full-sized dishwasher.

Framed by floor-to-ceiling glass, make a seamless transition to an oversized undercover terrace featuring neighbourhood skyline views. This private perch is perfect for entertaining family and friends in style.

- 2 large bedrooms, main with wall-to-wall built-in robes
- Smartly tiled central bathroom with a sparkling shower over a bath
- Separate laundry
- Ducted heating and cooling throughout
- Secure parking
- Intercom and lift access
- Stylish parquetry timber flooring
- Resort-style access to an indoor pool, sauna and a fully fitted gym
- On-site building manager

The iconic St Kilda Road address is a gem! Simply stroll to the blue waters of Albert Park Lake, the wide-open greenery of Fawkner Park, a collection of local cafes, leading private schools and trams on your doorstep heading to the city in one direction and a bay beach in the other.