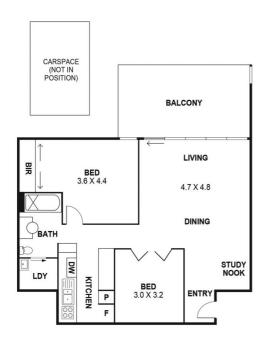

- 2 large bedrooms, main with wall-to-wall built-in robes
- Smartly tiled central bathroom with a sparkling shower over a bath
- Separate laundry
- Ducted heating and cooling throughout
- Secure parking
- Intercom and lift access
- Stylish parquetry timber flooring
- Resort-style access to an indoor pool, sauna and a fully fitted gym
- On-site building manager

## **Contact Agent** | **△** 2 **△** 1 **△** 1

This floor plan is intended as a guide only. Layout dimension are approximate only No representations or warranties of any nature whatsoever are given or intended.