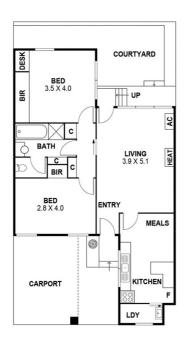

Located in one of Hawthorn's most magnificent heritage streetscapes this single-level villa is tucked away in Lyndhurst Crescent's only unit development. The interior features bedrooms with built in robes, floor to ceiling windows, open and bright living space, kitchen with meals area, separate laundry, ample storage, and central bathroom. Step down to the private rear courtyard complete with under home storage.

## 

This floor plan is intended as a guide only. Layout dimension are approximate only No representations or warranties of any nature whatsoever are given or intended. Any person using this information should rely on their own enquiries.