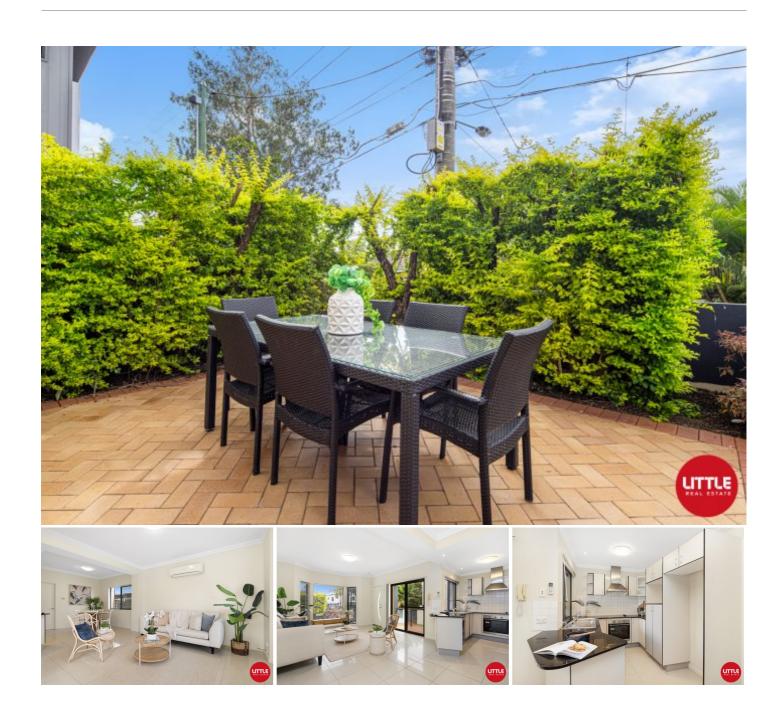

#### **Under Contract**

Freestanding, North Facing Town Home

This private town home in centrally located less than 10km from the Brisbane CBD is ideal for first homeowners, downsizers & investors alike. Displaying a generous layout over two levels, the residence is situated within a boutique complex of five, featuring three bedrooms, two and a half bathrooms and a north-facing courtyard, and has no common walls, ensuring tranquil living. Situated within walking distance from Westfield Carindale, parks, schools and transport options, affording a lifestyle that will appeal to a diverse range of potential buyers.

Entry to the property is at ground level through both the front courtyard and the rear garage, suitable for those who require easy access. The open plan living is naturally illuminated through large bay windows and floor to ceiling glass doors that lead out to the courtyard, affording al fresco dining opportunities and privatised by natural greenery. The tiled living comprises lounge, dining and U-shaped kitchen, incorporating stone benchtops, built-in cabinetry and stainless-steel appliances including a dishwasher, oven and electric cooktop.

Upstairs contains three carpeted double bedrooms with sizable built-in robes, the air-conditioned main bedroom featuring access to a private balcony and floor-to-ceiling bay window. The bedrooms share access to two full bathrooms, each with walk-in glass showers, toilet and mirrored vanities, whilst downstairs contains an additional powder room, laundry and storage opportunities. The property also offers security screens throughout, secure complex intercom and a single lock up remote-controlled garage.

- $\bullet$  3 bedrooms, 2.5 bathrooms & north-facing courtyard within boutique complex of 5
- Free standing, no common walls, low body corporate fees, North facing
- Walk from home to Westfield Carindale, parks, schools & transport options
- Entry to the property at ground level through the front courtyard & rear garage
- Naturally illuminated living leads out to private courtyard affording al fresco dining
- Living comprises lounge, dining & U-shaped kitchen with ample storage & stainless-steel appliances
- Upstairs contains three carpeted double bedrooms with sizable built-in robes

### 

- Main bedroom has a private balcony & floor-to-ceiling bay window
- Two full bathrooms each with glass showers, toilet & mirrored vanities
- Additional powder room, large laundry & huge under stair storage
- Security screens, secure complex intercom & lock up remote-control garage