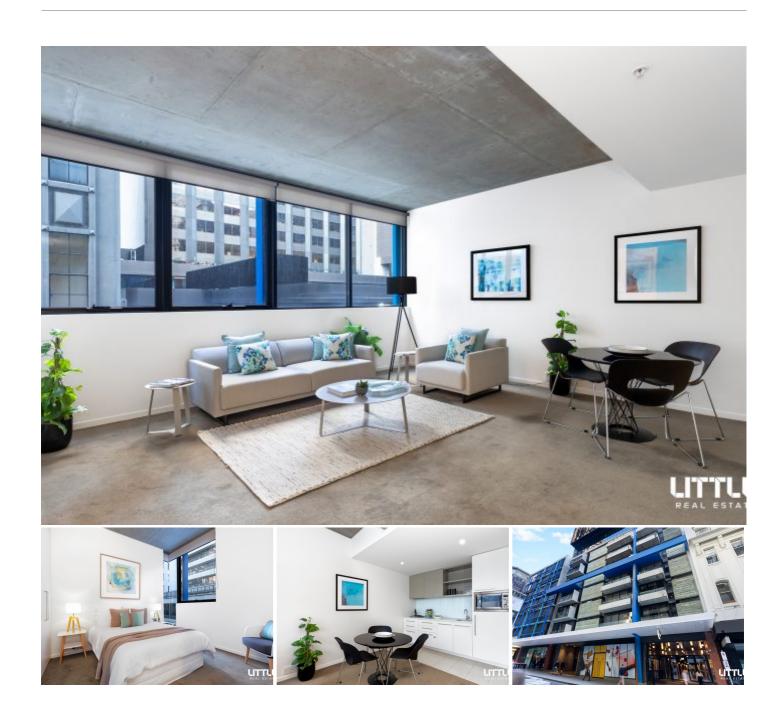

#### Stylish midtown retreat

An ultra-stylish showcase of free-flowing space, sunlit sophistication, and that all-important car park, this spacious 1-bedroom apartment will inspire with low-rise luxury in the heart of the city.

Roomy open-plan living and dining pivots a stone-finished Smeg kitchen with integrated appliances and ample pantry and preparation space. Elevated to perfection on the first floor over lively Little Collins Street, a lengthy row of picture windows share picturesque views sweeping across heritage buildings and plane-tree canopies.

- 1 large and bright bedroom with wall-to-wall built-in robes
- Deluxe bathroom with mirrored cabinetry and floor-to-ceiling tiles
- · Large, concealed laundry
- Roller blinds
- · Exposed concrete ceilings
- Double glazing
- · Lift access and secure video intercom entry
- Secure car parking on title