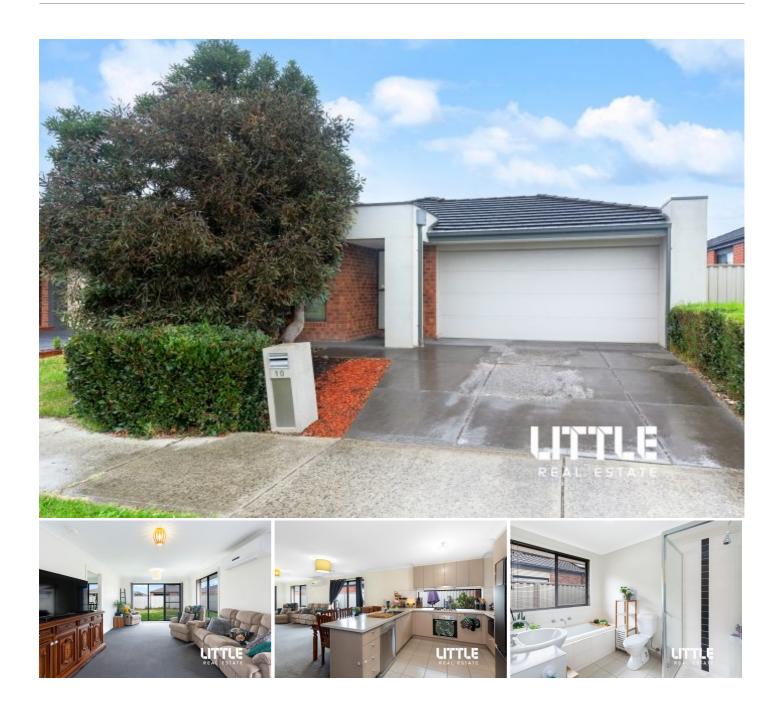

#### Stylish family domain

A free-flowing family home combining vast indoor/outdoor space with unmatched convenience, this impressive 4 bedroom, 2 bathroom entertainer is layered in natural light from the very first step inside.

Discover the air-conditioned luxury of spacious open-plan living and dining, underpinned by a deluxe kitchen with an inviting breakfast bar and stainless-steel appliances including a full-sized dishwasher.

Step outside and entertain alfresco style with a private alcove attracting northern light, framed by a supersized and secure yard, ideal for growing families.

• 4 large bedrooms, main with ensuite and walk-in robes, 3 with built-in robes

- Gleaming bathroom with a full-sized bathtub and a separate shower
- Large laundry
- Ducted heating throughout plus a split-system heating and cooling unit
- Remote-controlled double garage with internal and external entry
- Additional driveway parking
- Low-maintenance garden
- · Securely and reliable tenanted on a month-by-month basis