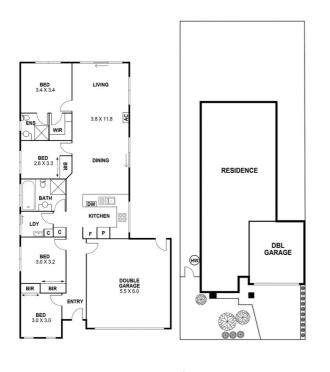

#### Eric Lim

Senior Sales Consultant - Licensed Estate Agent, VIC

eric.lim@little.com.au 0420 388 839

0 10 Bavaria Lane PAKENHAM VIC

0m 2m APPROX INTERNAL AREA 146 SQMS APPROX LAND SIZE 400 SQMS

I nis noice plain is interneed as a guide only. Layout dimension are approximate only No representations or warranties of any nature whatsoever are given or intended. Any person using this information should rely on their own enquiries.