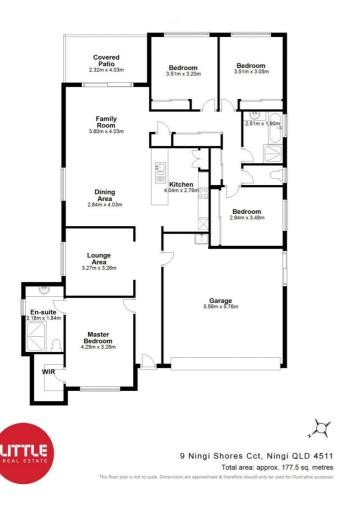

Built with the modern family in mind, there are 2 separate living areas, a modern kitchen opening onto the open plan family room, which in turn flows out onto the large covered alfresco area.

All 4 bedrooms have been designed with comfort and size in mind, with built-ins and ceiling fans in all. The master bedroom is more than generous in size, featuring a walk in robe and ensuite.

#### Features Include:

- 4 good sized bedrooms
- Spacious master bedroom with ensuite & WIR
- Open plan living, dining & kitchen that steps onto the outdoor area
- Separate media room
- Air-conditioning in the open plan area
- Ceiling fans throughout
- Modern kitchen with plenty of bench space & cupboards
- Built in 2019
- Double remote garage
- Good sized 600m2 Block