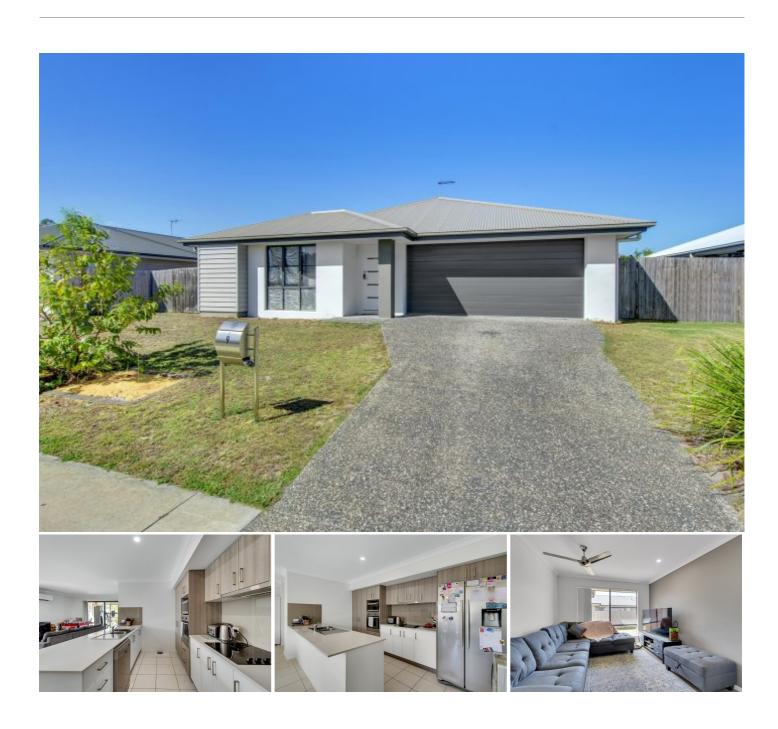

## Gorgeous Family Home! 4 bedrooms + Separate Media... Built in 2019 on a Low Maintenance 600m2 **Block! Why Buy New?**

This family home is larger than most and has plenty to offer. Offering a functional floor plan ensuring everyone in the family has their own space.

Built with the modern family in mind, there are 2 separate living areas, a modern kitchen opening onto the open plan family room, which in turn flows out onto the large covered alfresco area.

All 4 bedrooms have been designed with comfort and size in mind, with built-ins and ceiling fans in all. The master bedroom is more than generous in size, featuring a walk in robe and ensuite.

#### Features Include:

- 4 good sized bedrooms
- Spacious master bedroom with ensuite & WIR
- Open plan living, dining & kitchen that steps onto the outdoor area
- Separate media room
- Air-conditioning in the open plan area
- Ceiling fans throughout
- Modern kitchen with plenty of bench space & cupboards
- Built in 2019
- Double remote garage
- Good sized 600m2 Block