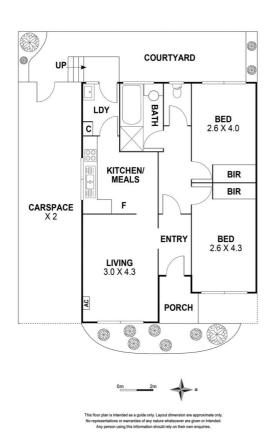

### **Nest or Invest in Brunswick West**

Standing out with single-level style, this spacious 2 bedroom, 2 car-park unit offers first home owners, downsizers and astute investors affordable low-maintenance living in a well-maintained block. Currently tenanted on a fixed lease until October 2023.

An instantly welcoming living room is enhanced by split-system heating and cooling, attracting plenty of natural light with so much space to enjoy. A separate kitchen comes complete with ample bench and storage space for seamless preparation when entertaining.

Easy to love, exceptional to live in and effortless to rent out, comprehensive features include a private sunny courtyard, an established garden and the rare addition of parking for 2 cars.

- 2 large and sunlit bedrooms with built-in robes
- Bathroom with a bathtub, walk-in shower and mirrored cabinetry
- · Large laundry with storage capability
- Separate WC
- · Split-system heating and cooling
- Stylish Venetian blinds
- One of 28 units in a boutique block with low owners corporation fees