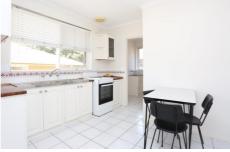

An instantly welcoming living room is enhanced by split-system heating and cooling, attracting plenty of natural light with so much space to enjoy. A separate kitchen comes complete with ample bench and storage space for seamless preparation when entertaining.