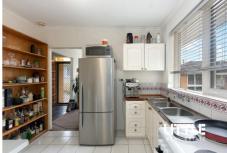

An instantly welcoming living room is enhanced by split-system heating and cooling, attracting plenty of natural light with so much space to enjoy. A separate kitchen comes complete with ample bench and storage space for seamless preparation when entertaining.