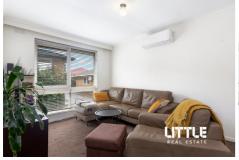

An instantly welcoming living room is enhanced by split-system heating and cooling, attracting plenty of natural light with so much space to enjoy. A separate kitchen comes complete with ample bench and storage space for seamless preparation when entertaining.