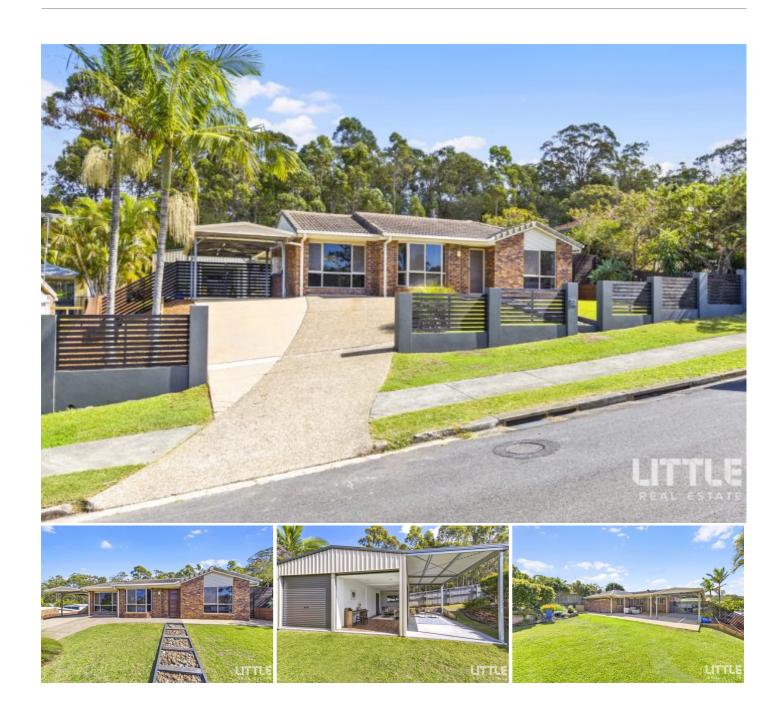

### Offers over \$670,000 considered 🛛 🖂 3 🖃 1

₿4

③ 33 Orchid Drive MOUNT COTTON QLD

### Vacant Move in Now

This family home is perfect for the first home buyer or your next investment property. The roomy back yard will allow your kids to play or add your new swimming pool.

- Double garage shed (6x6) with lean-to (3x6) .
- Tandem Carport
- Family Room
- Tiled formal lounge and dining area
- Large undercover entertainment area
- Air-conditioning and Ceiling Fans
- Security Screens
- 792m2 Block
- Fully Fenced
- Rental appraisal \$560 to \$590p/w

This family friendly neighbourhood has easy access to parks, shops and both private and a public school. Call Tracey to arrange your private viewing