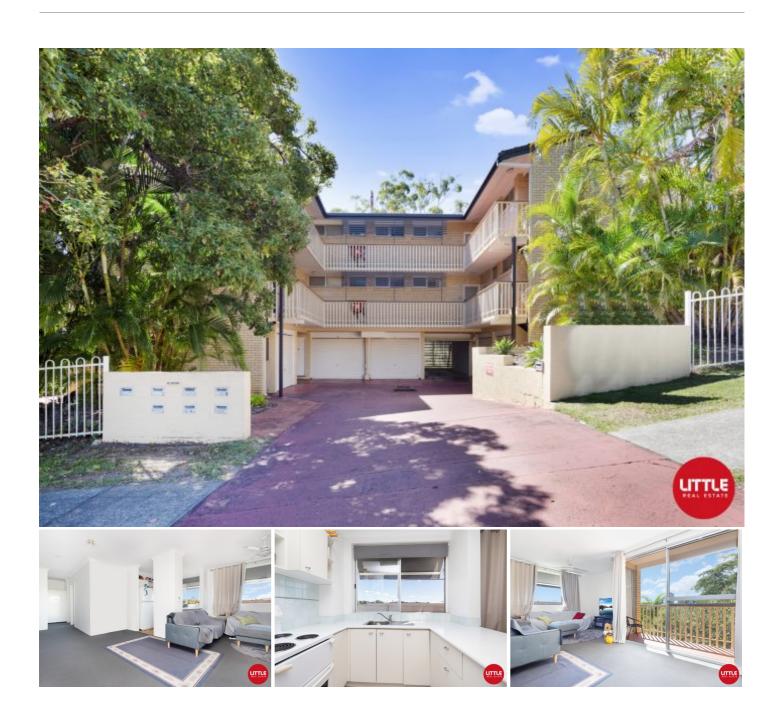

### **Entry level Buying Opportunity in Lifestyle Location**

- \* Neat, comfortable Open plan living
- \* Elevated, quiet, loads of natural light
- \* Low maintenance, small solid brick block, lock up parking
- \* Unrivalled transport options; train, ferry, walk, bus, cycle

Built in 1985, this property at 9 Kingsford Street is a well-positioned, small complex of just 7 properties.

Step inside to an interior with loads of natural light. The open plan living flows to a practical kitchen and northeast facing balcony with green leafy outlook. Both bedrooms are well proportioned with modern carpet and a built-in robe in the main. The bathroom includes the laundry facilities, and the property has a separate toilet. There is also a single car garage under.

This unit's position-situated on the corner and on the top level means this property has large windows and no units above you. Furthermore, it is positioned in extremely popular Auchenflower! Approx. 3 km of the CBD, Auchenflower is conveniently close to Brisbane's iconic Park Road restaurants and cafes, Suncorp Stadium, Frew Park, Milton Business Park, and Wesley Hospital. This area is unrivalled with regards to transport options bus, ferry, train, Brisbane River walks and bikeway.