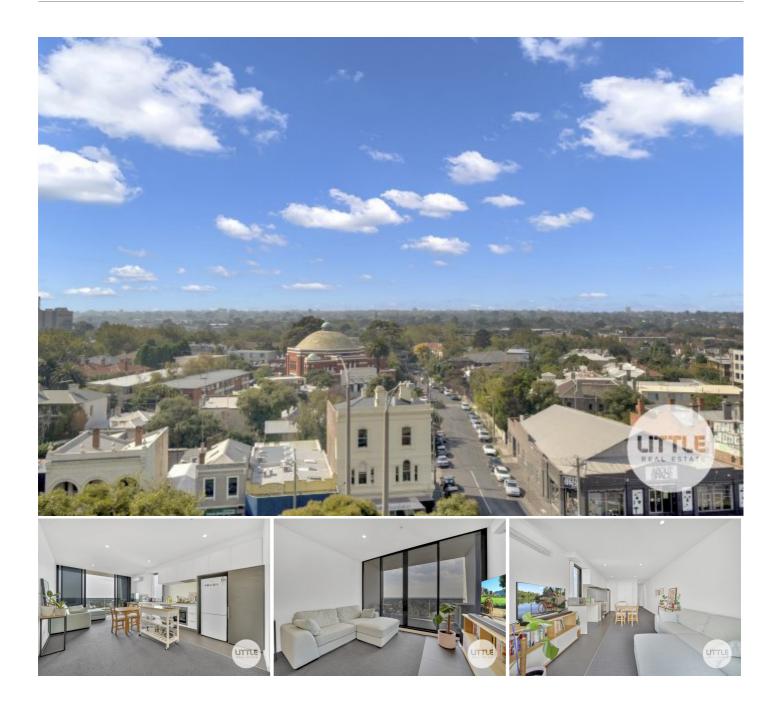

### **Views From Every Direction**

This certainly may be the apartment you are waiting for.

There is absolutely nothing to be done to this little beauty, other than unpack and move in.

This two bed, two bath offers real sophisticated living, along with a myriad of lifestyle choices.

The open plan living/dining is extremely bright and spacious. It flows seamlessly onto the balcony where you can enjoy views across St Kilda, all the way to the Dandenongs.

The adjoining kitchen is designer in style, and also has the added benefit of partial sea views.

Your master bedroom is generous in size, built in mirrored robes, ensuite, and again a room with a view across St Kilda to the sea.

The second bedroom is still a good size, again with the benefit of views. A central bathroom continues the sleek modern vibe of the apartment. Add to this a concealed euro laundry, split system heating/cooling, secure