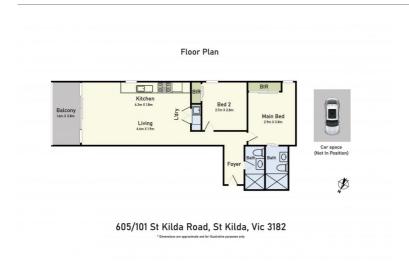

The open plan living/dining is extremely bright and spacious. It flows seamlessly onto the balcony where you can enjoy views across St Kilda, all the way to the Dandenongs.

The adjoining kitchen is designer in style, and also has the added benefit of partial sea views.

Your master bedroom is generous in size, built in mirrored robes, ensuite, and again a room with a view across St Kilda to the sea.

The second bedroom is still a good size, again with the benefit of views. A central bathroom continues the sleek modern vibe of the apartment. Add to this a concealed euro laundry, split system heating/cooling, secure

video com, secure parking, a in house property manager.

The close by

St. Kilda cafes and restaurants, the buzz of Chapel Street, Albert Park, and public transport at your door.

Email or call to book an appointment. Its rare to find so much quality for such a reasonable price.