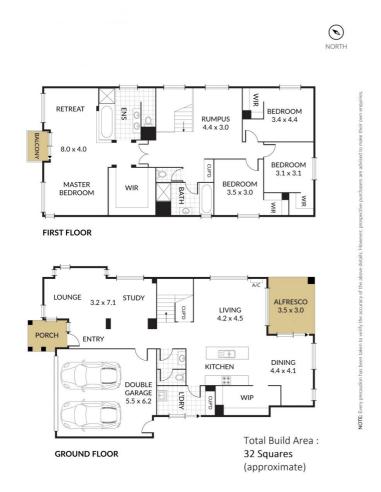

### **Saltwater Prestige**

- Year Built 2011
- Built up area 32 Squares
- Block Size 340 m<sup>2</sup>
- Council rates \$2,168 p.a. (approx.)
- Rental appraisal \$580-\$610 per week
- Saltwater P-9 College

Built in 2011, this double storey four bedroom home comes complete with two bathrooms, separate toilet, laundry and powder rooms, double garage, open plan kitchen and living/dining area with separate lounge downstairs and rumpus room upstairs. Luxury master bedroom suite with a commanding view from the balcony, Located within the popular and prestigious Saltwater Estate.

Well appointed kitchen with walk in pantry and open plan family living and dining area opens to a secluded alfresco area, perfect for entertaining guests. Relax under the verandah and breathe in the crisp sea air. Set in a serene beachside neighbourhood, this prestige property will no doubt entice buyers to the sought after and still growing community of Point Cook.