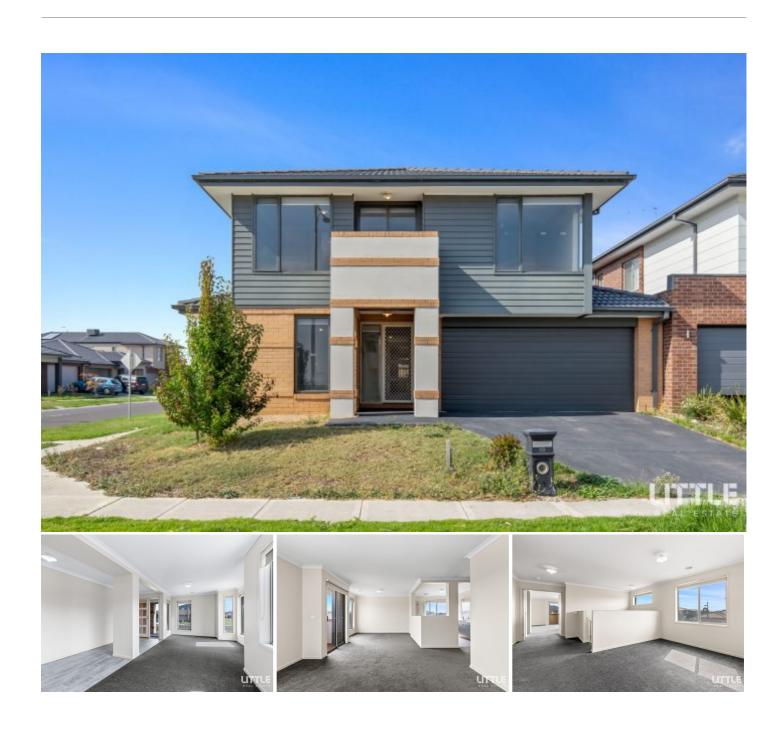

### **Saltwater Prestige**

- Year Built 2011
- Built up area 32 Squares
- Block Size 340 m<sup>2</sup>
- Council rates \$2,168 p.a. (approx.)
- Rental appraisal \$580-\$610 per week
- Saltwater P-9 College

Built in 2011, this double storey four bedroom home comes complete with two bathrooms, separate toilet, laundry and powder rooms, double garage, open plan kitchen and living/dining area with separate lounge downstairs and rumpus room upstairs. Luxury master bedroom suite with a commanding view from the balcony, Located within the popular and prestigious Saltwater Estate.

Well appointed kitchen with walk in pantry and open plan family living and dining area opens to a secluded alfresco area, perfect for entertaining guests. Relax under the verandah and breathe in the crisp sea air. Set in a serene beachside neighbourhood, this prestige property will no doubt entice buyers to the sought after and still growing community of Point Cook.