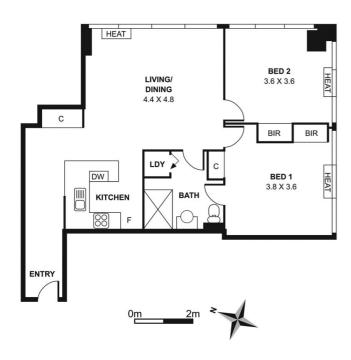

## Stunning city views

Set to impress in a commanding corner position, this spacious 2-bedroom apartment of 75sqm approximately in the heart of the city enjoys breathtaking views across the neighbouring skyline.

- 2 sizeable and sunlit bedrooms with built-in robes
- Luxe two-way bathroom with mirrored cabinetry
- Concealed laundry
- Inviting hallway entrance
- · Heating throughout
- Roller blinds
- Secure intercom entry and lift access
- Exclusive resort-style access to a pool, fully equipped gym, sauna, lounge, and BBQ area
- Owning a 14th floor position in the sought-after Somerset on Elizabeth complex