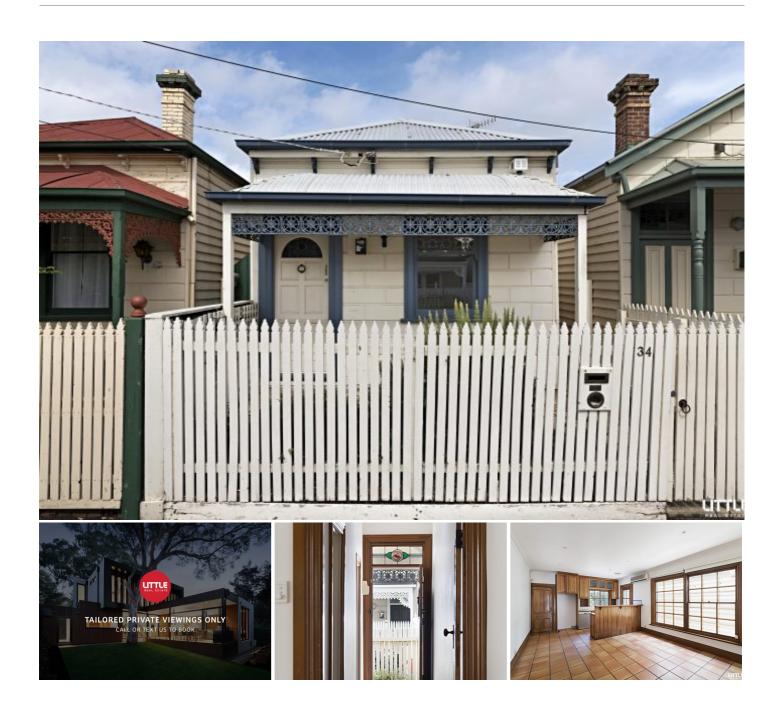

### 9 34 Pridham Street PRAHRAN VIC

## Family starter home

Free-standing and free-flowing in a period-perfect pocket, this elegant 2 bedroom Victorian home offers widespread appeal for growing families, downsizers and investors.

Beyond a white picket fence and block-fronted facade, spacious open-plan living and dining pivots a timber-finished kitchen boasting a breakfast bar, twin sinks and a stainless-steel dishwasher. Step outside to a paved and sunny courtyard, ideal for entertaining in total privacy.

Turn-of-the-century period features include a bullnose verandah, ceiling roses and decorative cornices. This showcase of space also invites fresh ideas with rewarding scope to add value through renovating, elevating and extending (STCA).

- 2 large and light-filled bedrooms with extensive floor-to-ceiling robes
- Sparkling bathroom with a shower over a bath
- · Laundry with a trough
- · Skylit hallway
- · Split-system heating and cooling
- · Polished timber floorboards
- Roller blinds
- Recessed down-lighting

Zoned to Toorak Primary School, Prahran High School and the highly prized Melbourne Girls' College, the convenient address speaks for itself. Simply stroll to Victoria Gardens greenery, Hawksburn Village, a choice of popular cafes and restaurants, the Mount Erica Hotel and city-bound trams.