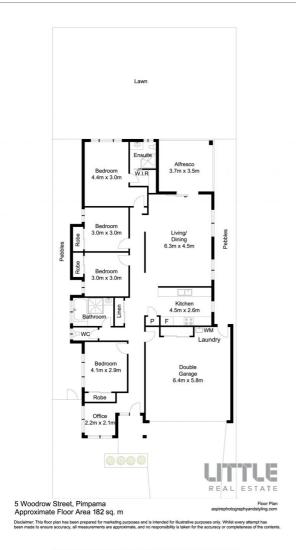

### Your New Home or New Investment Property

Modern and stylish family home close to all amenities - ideal for the investor or owner occupiers.

- Open plan modern family home
- Master bedroom with ensuite & WIR
- All bedrooms with ceiling fans & built in
- Kitchen with stone bench tops plus large pantry
- Separate office area
- · Underroof entertaining area
- Spilt air-conditioning
- Security screen and doors
- · Double lock up garage with remote
- Built 2018
- Fully fenced level block 389m2
- 2 minutes to school, restaurants, shops and the M1
- 5 minutes to Kings Christian College & Pimpama State School
- Current lease until early July 2023
- Rental Appraisal \$600 to \$650 p/w