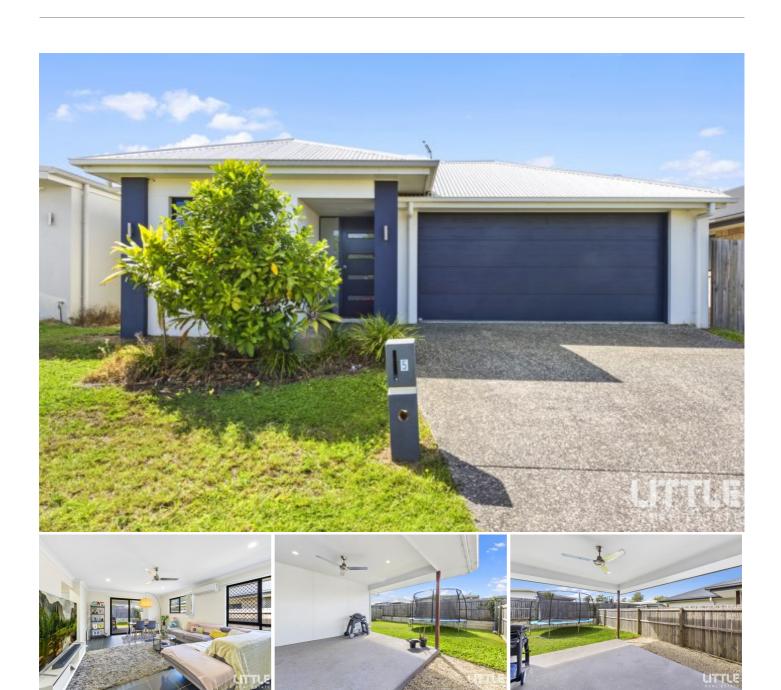

### Offers over \$689,000 considered $\Rightarrow 4 \Rightarrow 2 \Rightarrow 2$

### Your New Home or New Investment Property

Modern and stylish family home close to all amenities - ideal for the investor or owner occupiers.

- Open plan modern family home
- Master bedroom with ensuite & WIR
- All bedrooms with ceiling fans & built in
- Kitchen with stone bench tops plus large pantry
- Separate office area
- · Underroof entertaining area
- Spilt air-conditioning
- Security screen and doors
- · Double lock up garage with remote
- Built 2018
- Fully fenced level block 389m2
- 2 minutes to school, restaurants, shops and the M1
- 5 minutes to Kings Christian College & Pimpama State School
- Current lease until early July 2023
- Rental Appraisal \$600 to \$650 p/w