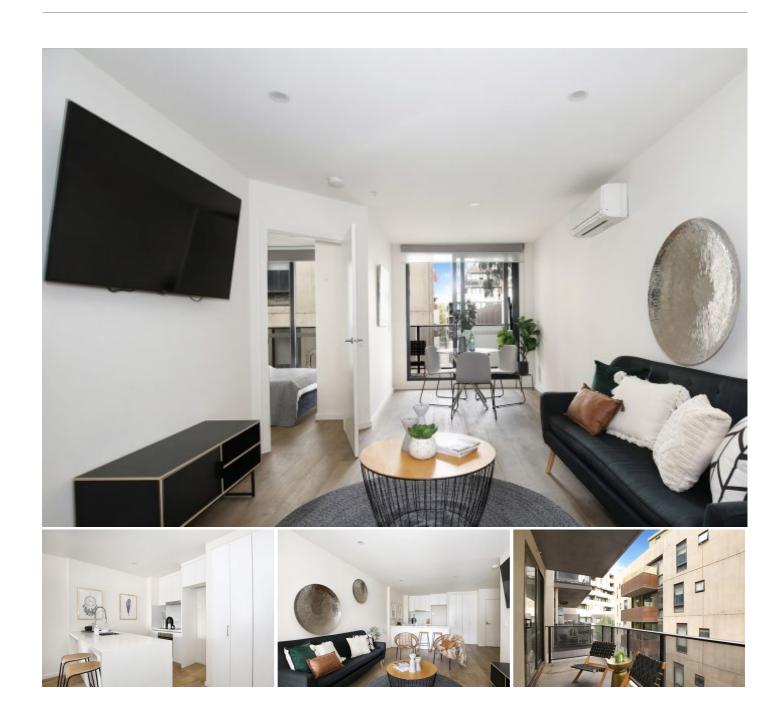

Set to impress on the first floor of the boutique Crest complex, roomy openplan living/dining attracts natural light with ease. A sleek kitchen boasts high-end Smeg appliances plus plenty of preparation and presentation space on a waterfall-edged stone breakfast bar.

Take full advantage of seamless flow to an undercover balcony for alfresco entertaining and comprehensive features include secure basement parking, a storage cage, concealed laundry, lightly toned floorboards and so much more!

- 2 large bedrooms with built-in robes, one with private balcony access
- Luxury-led bathroom with a smartly tiled shower and mirrored cabinetry
- · Split-system heating and cooling
- · Double roller blinds
- · Recessed down-lighting
- · Intercom entry and lift access