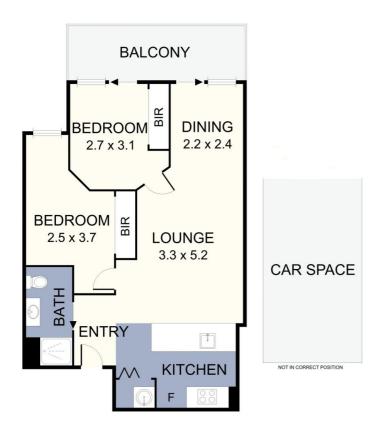

- 2 large bedrooms with built-in robes, one with private balcony access
- Luxury-led bathroom with a smartly tiled shower and mirrored cabinetry
- · Split-system heating and cooling
- · Double roller blinds
- · Recessed down-lighting
- · Intercom entry and lift access

### 104/611 Sydney Road, Brunswick

Please note: All stated dimensions are approximate only. Particulars given are for general information only and do not constitute any representation on the part of the vendor or agent.