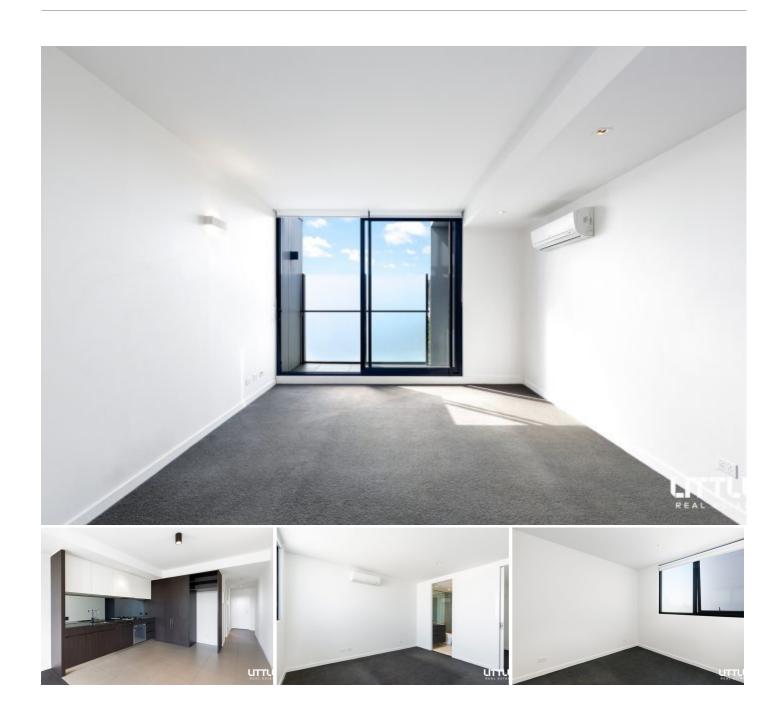

### **Emblem apartments - luxury living**

Located in the luxurious Emblem Building in the vibrant Glenferrie Road this apartment is not one to miss.

With a clear focus on quality and an evident emphasis on space, this inviting two bedroom two bathroom apartment is further enhanced by its proximity to all of Hawthorns' popular amenities.

- Huge master with walk in wardrobe and ensuite
- Second bedroom with natural light and built in robes
- Modern kitchen with gas stove and dishwasher
- Split system heating and cooling
- European laundry
- Private sheltered balcony
- Single Security parking

Occupants will enjoy the comforts and ease of apartment living in a convenient location.