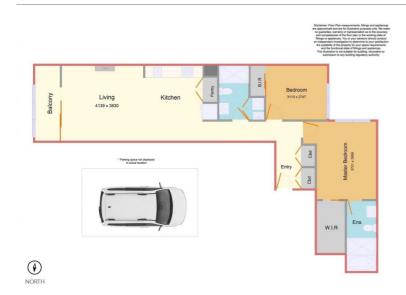

### **Emblem apartments - luxury living**

Located in the luxurious Emblem Building in the vibrant Glenferrie Road this apartment is not one to miss.

With a clear focus on quality and an evident emphasis on space, this inviting two bedroom two bathroom apartment is further enhanced by its proximity to all of Hawthorns' popular amenities.

- Huge master with walk in wardrobe and ensuite
- Second bedroom with natural light and built in robes
- Modern kitchen with gas stove and dishwasher
- Split system heating and cooling
- European laundry
- Private sheltered balcony
- Single Security parking