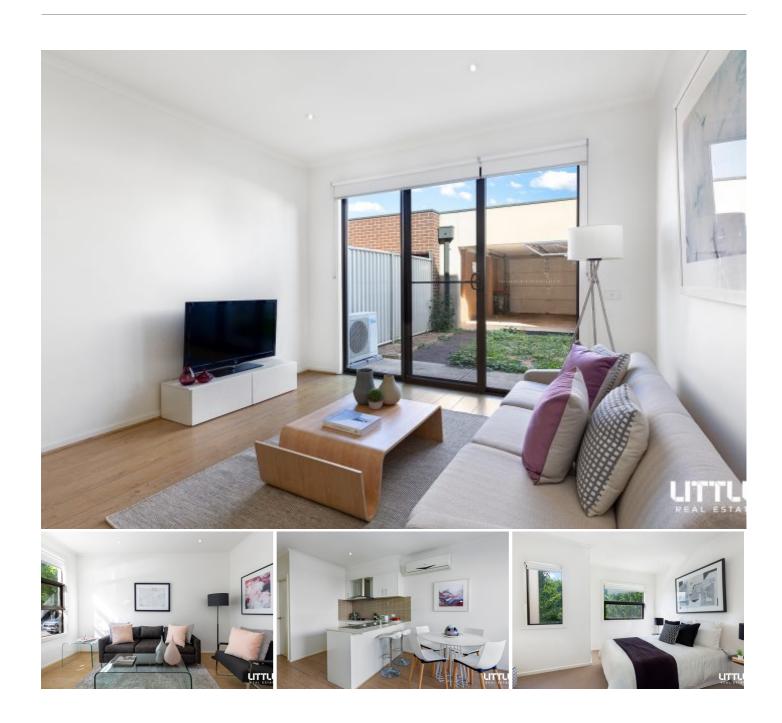

### Style, space and location

Stylishly designed to maximise space and attract natural light, this captivating 2 bedroom plus study townhouse offers a special opportunity to securely enter the market or supercharge your investment portfolio in a convenient location.

Under high ceilings, the air-conditioned comfort of open-plan living and dining spreads out on rich hardwood flooring, enhanced by the addition of a relaxed living room with individual heating. A deluxe kitchen separates the spaces showcasing a stone-topped breakfast bar and stainless-steel appliances including a dishwasher.

Slide open full-height glass and entertain in a sunny courtyard alongside a low-maintenance lawn and carport. Comprehensive features include a large laundry, a handy ground-floor powder room and a sunlit upstairs study for work-from-home days.

- 2 bright and heated bedrooms with built-in robes
- Family-sized bathroom with a sumptuous bathtub and walk-in shower
- Separate upstairs WC
- Storage under stairs
- · Split-system heating and cooling
- Roller blinds
- Recessed down-lighting
- · Remote-controlled single garage with rear entry
- Low-upkeep garden