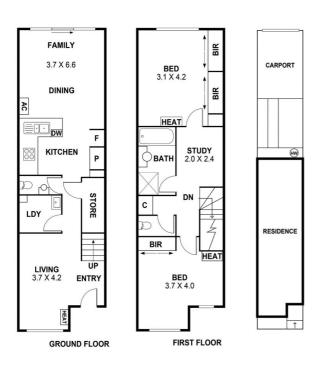

Under high ceilings, the air-conditioned comfort of open-plan living and dining spreads out on rich hardwood flooring, enhanced by the addition of a relaxed living room with individual heating. A deluxe kitchen separates the spaces showcasing a stone-topped breakfast bar and stainless-steel appliances including a dishwasher.

Slide open full-height glass and entertain in a sunny courtyard alongside a low-maintenance lawn and carport. Comprehensive features include a large laundry, a handy ground-floor powder room and a sunlit upstairs study for work-from-home days.

- 2 bright and heated bedrooms with built-in robes
- Family-sized bathroom with a sumptuous bathtub and walk-in shower
- Separate upstairs WC
- Storage under stairs
- · Split-system heating and cooling
- Roller blinds
- Recessed down-lighting
- · Remote-controlled single garage with rear entry
- Low-upkeep garden