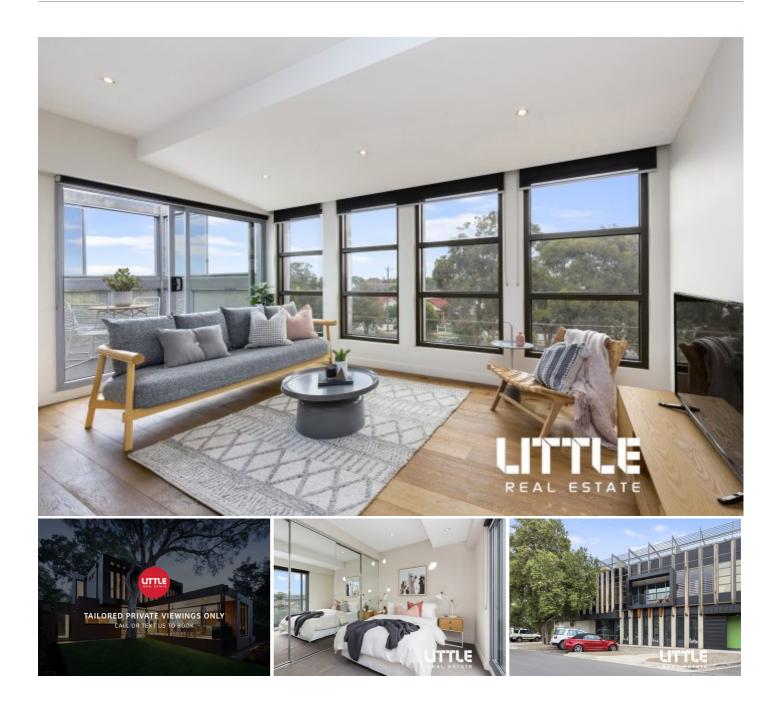

## SUPER STYLISH / WILLIAMSTOWN LIFESTYLE

This modern and stylish apartment will suit a myriad of purposes. Perfect for a first home buyer, an astute investor, or the buyer looking for a city pad weekender.

A high-quality build, this one bed apartment has everything you may be looking for.

The kitchen has all the mod cons you would expect, Caesar stone bench tops, quality Miele appliances including integrated dishwasher and fridge. Washing machine and dryer included in sale.

The adjoining dining / living is bathed in natural light and opens onto your private terrace, add honey coloured timber floors throughput to add to the luxe feel.

The bedroom is spacious with built in robes and is serviced by a sleek, modern central bathroom featuring ceiling to floor tiles.

Add to this reverse cycle heating / cooling, secure entry/ intercom, and underground parking with storage cage.

THE CLOSE BY.

Williamstown beach, cafes, bars, restaurants, and city bound trains. This location is not only convenient, it also offers a lifestyle choice.