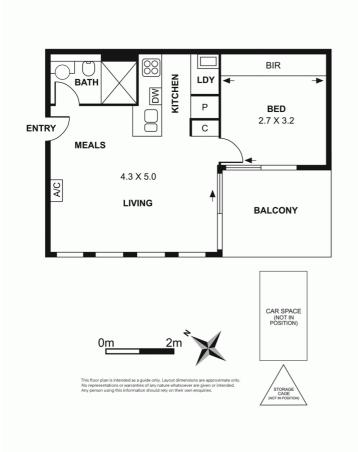

A high-quality build, this one bed apartment has everything you may be looking for.

The kitchen has all the mod cons you would expect, Caesar stone bench tops, quality Miele appliances including integrated dishwasher and fridge. Washing machine and dryer included in sale.

The adjoining dining / living is bathed in natural light and opens onto your private terrace, add honey coloured timber floors throughput to add to the luxe feel.

The bedroom is spacious with built in robes and is serviced by a sleek, modern central bathroom featuring ceiling to floor tiles.

Add to this reverse cycle heating / cooling, secure entry/ intercom, and underground parking with storage cage.

THE CLOSE BY.

Williamstown beach, cafes, bars, restaurants, and city bound trains. This location is not only convenient, it also offers a lifestyle choice.