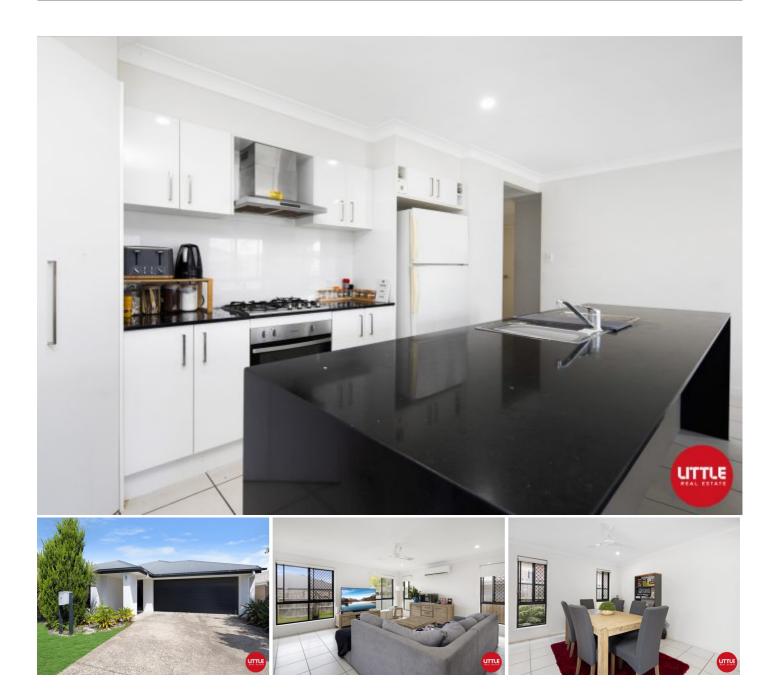

The air-conditioned living area situated at the rear of the home includes an open plan lounge, dining and kitchen with large white tiles, made naturally bright through the ample windows. The galley-style kitchen incorporates black stone benchtops, stainless steel appliances, large corner pantry and gas cooktop, affording easy dining and entertaining options through the covered al fresco patio. Towards the front of the property is a separate media room, ideal for use as a children's playroom, home office or teenagers' retreat.

• Air-conditioned open plan lounge/dining/kitchen w/large white tiles & ample windows

• Galley-style kitchen w/stone benchtops, stainless steel appliances, large corner pantry & gas cooktop - easy dining/entertaining option through al fresco patio