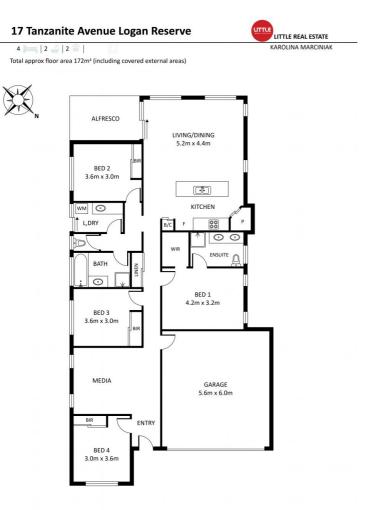

The three equal-size bedrooms contain built-in wardrobes and ceiling fans, the air-conditioned master suite including a walk-in wardrobe and ensuite with dual vanity and walk-in shower. The main bathroom has a bathtub, shower and separate powder room, positioned adjacent the spacious internal laundry. The property also includes a remote double garage, fully fenced rear yard, security screens and storage throughout. Currently leased until June 2023, this is an excellent opportunity for growing families or a solid investment for those looking to capitalise on the optimal location in an up-and-coming suburb.

• Separate media room suitable children's playroom, home office or teenagers' retreat

• Three equal-size bedrooms contain built-in robes & ceiling fans

 $\bullet$  Air-conditioned master inc. walk-in robe + ensuite w/ dual vanity & walk-in shower

 $\bullet$  Main bathroom with bathtub, shower & separate powder room adjacent internal laundry

• Property also includes remote double garage, fully fenced rear yard, security screens & storage throughout

### © 17 Tanzanite Avenue LOGAN RESERVE QLD

Disclaimer: Floor plan measurements are approximate and for illustrative purposes only.