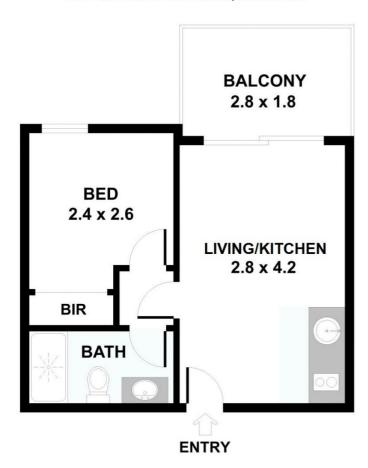

## A Perfect Start. Occupy or invest.

A perfect start for the 1st home buyer or budding investor looking to break into the property market. Architecturally designed one bedroom, modern apartment in the heart of Hawthorn, adjacent to Swinburne University, 100 metres from Glenferrie Road tram, train station, shops, restaurants and cafes plus easy access to the city.

Features light filled living room, balcony with city views, gas cooktop, separate bedroom with built in robes, security entrance, communal courtyard.

Previously tenanted at \$300 per week, this makes a great investment providing a fantastic return or a perfect 1st home.

## 201/383 Burwood Road, Hawthorn

Please note: All statled dimensions are approximate only. Particulars given are for general information only and do not constitute any representation on the part of the vendor or agent.