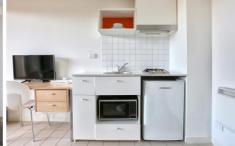

Features light filled living room, balcony with city views, gas cooktop, separate bedroom with built in robes, security entrance, communal courtyard.

Previously tenanted at \$300 per week, this makes a great investment providing a fantastic return or a perfect 1st home.