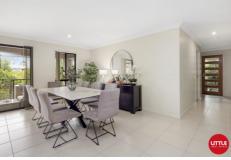

The kitchen and dining area opens to the deck, perfect for summer afternoon catch ups and entertaining with friends. Another living space is at the rear and would be well suited for a movie buff's theatre.

Here's what you'll love about this home:

- Split system air conditioning to main living and master bedroom
- Ceiling fans to all bedrooms
- Contemporary kitchen with stainless steel appliances
- Fully fenced, north facing corner block
- Two separate living areas
- Built in robes to all bedrooms