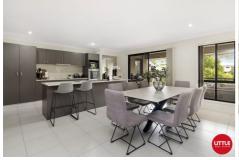

The kitchen and dining area opens to the deck, perfect for summer afternoon catch ups and entertaining with friends. Another living space is at the rear and would be well suited for a movie buff's theatre.

Here's what you'll love about this home:

- Split system air conditioning to main living and master bedroom
- Ceiling fans to all bedrooms
- Contemporary kitchen with stainless steel appliances
- Fully fenced, north facing corner block
- Two separate living areas
- Built in robes to all bedrooms