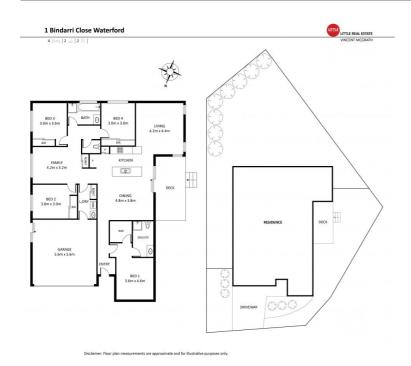

The master suite, complete with ensuite and walk-in-robe, is positioned to the front and completely private from the rest of the home. The remaining three bedrooms are positioned to the left-hand side, with a separate living space and main bathroom.

The kitchen and dining area opens to the deck, perfect for summer afternoon catch ups and entertaining with friends. Another living space is at the rear and would be well suited for a movie buff's theatre.

Here's what you'll love about this home:

- Split system air conditioning to main living and master bedroom
- Ceiling fans to all bedrooms
- Contemporary kitchen with stainless steel appliances
- Fully fenced, north facing corner block
- Two separate living areas
- Built in robes to all bedrooms

Positioned on the corner of Bindarri Close and Outlook Drive, this home reaps the benefits of corner lot living with the ultimate view onto Outlook Drive Park. And with the estate designed with 7km of bike and pedestrian paths, you will love getting outside and exploring the neighbourhood parks with your family.