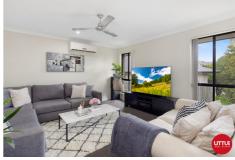

The kitchen and dining area opens to the deck, perfect for summer afternoon catch ups and entertaining with friends. Another living space is at the rear and would be well suited for a movie buff's theatre.

Here's what you'll love about this home:

- Split system air conditioning to main living and master bedroom
- Ceiling fans to all bedrooms
- Contemporary kitchen with stainless steel appliances
- Fully fenced, north facing corner block
- Two separate living areas
- Built in robes to all bedrooms