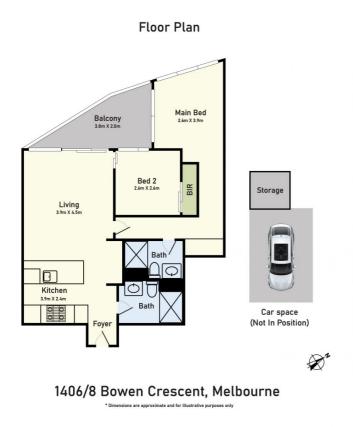

Upon entering the apartment you will be struck by the abundance of natural light. The light, honey coloured floor boards throughout add to the bright and airy feel. The kitchen has all the mod cons that you would expect including plenty of storage, Miele appliances, and stone bench tops, opening onto the dining living. The two bathrooms are contemporary, sleek and shiny. Two bedrooms, one ensuite, have ample storage with built in robes.

The views from this apartment are panoramic and ever changing including Albert park, Sea, Grand Prix and glowing city night lights. Add to this fantastic facilities, pool, gym, private lounge bar. Undercover secure carpark and Storage.