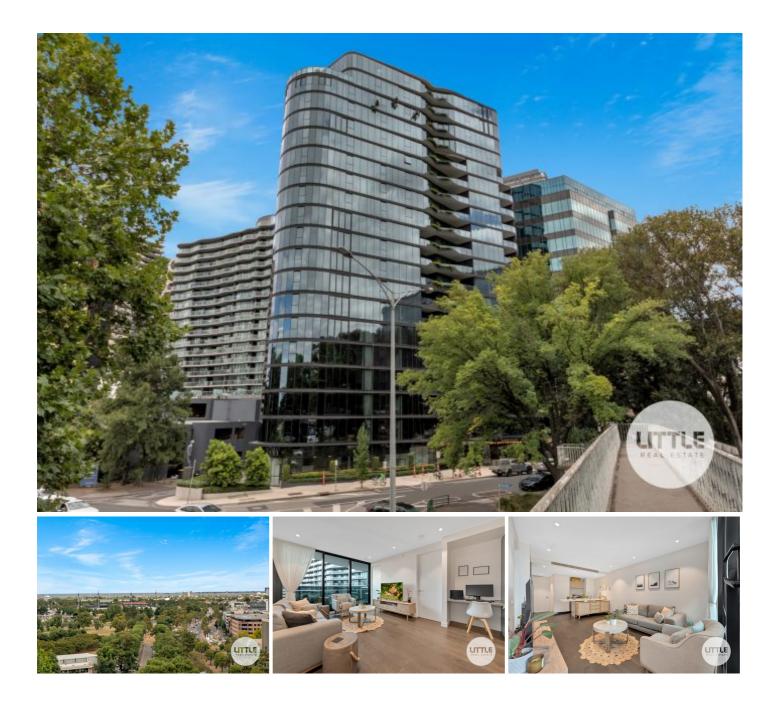

## **Ever Changing Views**

This is your opportunity to secure a property in the exclusive Albert Place Towers. This spacious apartment offers a wonderful opportunity for the owner occupier/investor, affording all the bells and whistles of a cosmopolitan lifestyle.

Upon entering the apartment you will be struck by the abundance of natural light. The light, honey coloured floor boards throughout add to the bright and airy feel. The kitchen has all the mod cons that you would expect including plenty of storage, Miele appliances, and stone bench tops, opening onto the dining living. The two bathrooms are contemporary, sleek and shiny. Two bedrooms, one ensuite, have ample storage with built in robes.

The views from this apartment are panoramic and ever changing including Albert park, Sea, Grand Prix and glowing city night lights. Add to this fantastic facilities, pool, gym, private lounge bar. Undercover secure carpark and Storage.