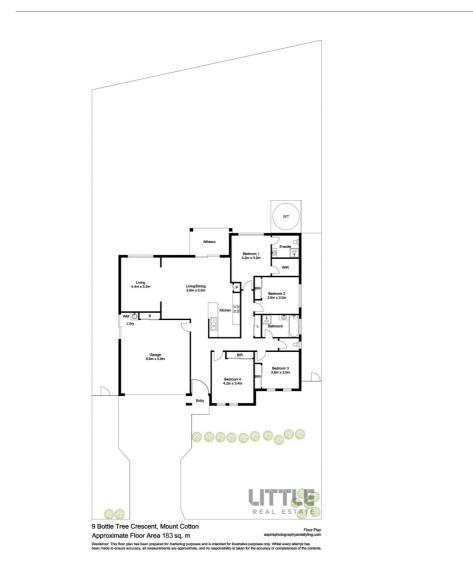

Featuring:

- 725m2 Block
- Built 2013
- Open plan living with celling fan and air conditioning
- Separate media room
- Modern kitchen with stone bench tops
- Master bedroom with ensuite WIR
- Undercover entertaining area
- Fully fenced backyard
- Double lock up garage with internal access
- Rental appraisal \$620 to \$650 approx.