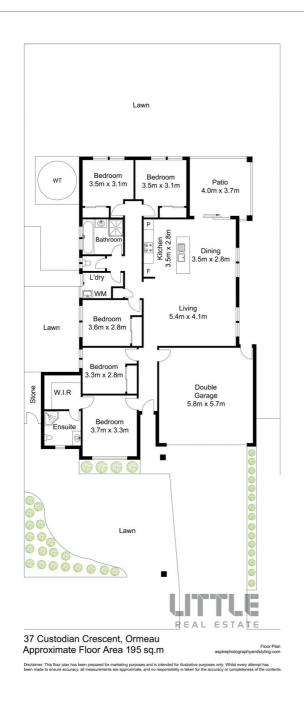

#### **5 Bedrooms Home**

If you are looking for your new home or investment close to the Livingstone Christian College, then you may have just found it. Current lease expires early March 2023.

This single level 5 bedroom home features a modern colour palette and great layout, ideal for those who are wanting to enjoy the ease of a low maintenance property.

#### Property features:

- Built 2012
- Land 490m2
- 4 Bedrooms with build in wardrobes and ceiling fans.
- Master bedroom with ensuite and walk in wardrobe.
- Open plan living dining and kitchen area with Air conditioner.
- Good size family friendly kitchen with modern appliances.
- · Modern family bathroom with separate toilet.
- Separate Laundry
- Double garage with internal access.
- Underroof entertainment area
- Fully Fence low maintenance yard.
- Rental appraisal \$610 to \$640 p/w week approx..