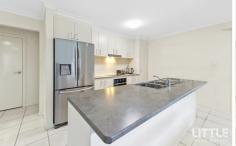

Open plan kitchen, dining and living area takes advantage of the natural light, while leading onto the outdoor patio and low maintenance backyard.

#### Property features:

- Built 2012
- Land 490m2
- 4 Bedrooms with build in wardrobes and ceiling fans.
- Master bedroom with ensuite and walk in wardrobe.
- Open plan living dining and kitchen area with Air conditioner.
- Good size family friendly kitchen with modern appliances.
- · Modern family bathroom with separate toilet.
- Separate Laundry
- Double garage with internal access.
- Underroof entertainment area
- Fully Fence low maintenance yard.
- Rental appraisal \$610 to \$640 p/w week approx..