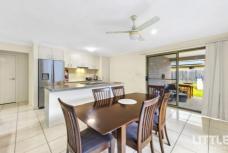

Open plan kitchen, dining and living area takes advantage of the natural light, while leading onto the outdoor patio and low maintenance backyard.

#### Property features:

- Built 2012
- Land 490m2
- 4 Bedrooms with build in wardrobes and ceiling fans.
- Master bedroom with ensuite and walk in wardrobe.
- Open plan living dining and kitchen area with Air conditioner.
- Good size family friendly kitchen with modern appliances.
- · Modern family bathroom with separate toilet.
- Separate Laundry
- Double garage with internal access.
- Underroof entertainment area
- Fully Fence low maintenance yard.
- Rental appraisal \$610 to \$640 p/w week approx..