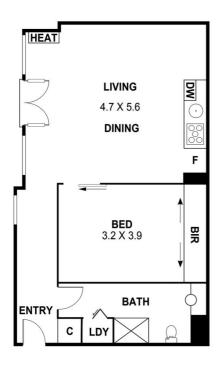

- 1 large bedroom with wall-to-wall mirrored built-in robes
- · Spacious bathroom with a fully tiled shower
- Concealed laundry
- · Juliet balcony
- Inviting hallway entrance under soaring ceilings
- Floating timber floorboards
- Stylish exposed pipes
- Roller blinds
- · Recessed down-lighting
- Secure intercom entry with lift access

# Anthony Inglese Senior Sales Consultant - Licenced Estate Agent, Auctioneer, VIC anthony.inglese@little.com.au 0411 455 878

This floor plan is intended as a guide only. Layout dimension are approximate only No representations or warranties of any nature whatsoever are given or intended. Any person using this information should rely on their own enquiries.