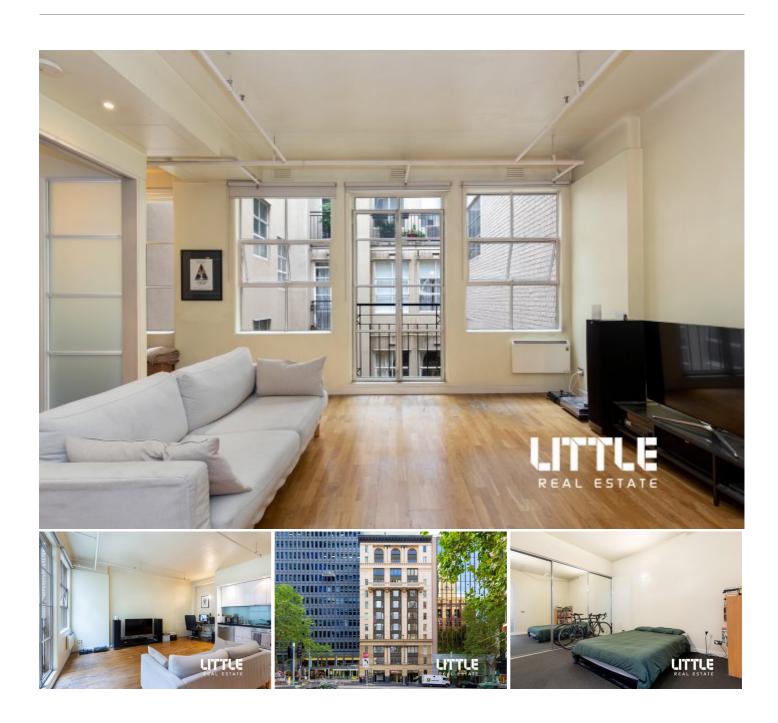

#### Iconic city brilliance

A rare opportunity in a highly prized building of distinction (Temple Court, circa 1924), this charming 1-bedroom apartment is a spectacular celebration of style, space and CBD substance.

Owning a prime position on the 9th floor, discover wide-reaching open-plan living and dining attracting natural sunlight through a stylish row of steel-framed casement windows. A streamlined kitchen is graced with black granite surfaces and stainless-steel appliances including a full-sized dishwasher.

- 1 large bedroom with wall-to-wall mirrored built-in robes
- · Spacious bathroom with a fully tiled shower
- Concealed laundry
- · Juliet balcony
- Inviting hallway entrance under soaring ceilings
- Floating timber floorboards
- Stylish exposed pipes
- Roller blinds
- · Recessed down-lighting
- Secure intercom entry with lift access