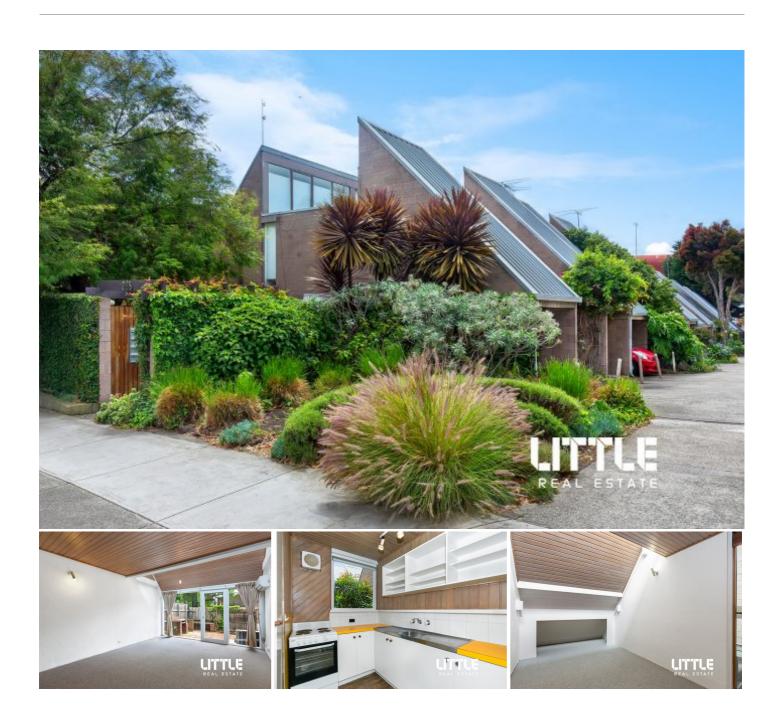

#### **Prime Richmond Hill position**

Serenely set well back from the street, this generously proportioned two bedroom, two level townhouse is enriched by an abundance of natural light from top to bottom.

Discover the air-conditioned comfort of spacious open-plan meals and living under a high vaulted ceiling, while a separate kitchen is graced with a connecting breakfast bar and electric cooking.

Step outside to a sunlit north-facing, brick paved courtyard. Perfect for alfresco dining, entertain in memorable style and make every social occasion a special event.

- Two large and light-filled bedrooms under cathedral ceilings
- Bathroom with a fully tiled shower over a bath, wall-to-wall mirror and laundry capability
- Separate WC
- Freshly painted with brand-new carpet
- New Panasonic split-system heating and cooling unit
- Brand-new power switchboard
- · Under stair storage
- Carport parking leading to the front door