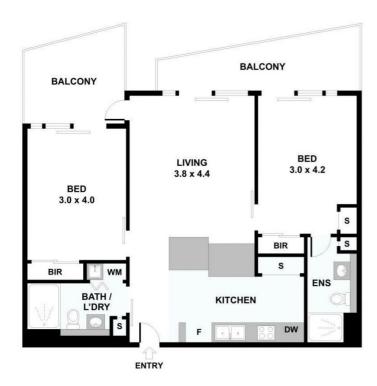

- 2 large bedrooms with mirrored built-in robes and balcony access, main with private ensuite
- Fully tiled bathroom with mirrored cabinetry
- Large concealed laundry with a sink
- Split-system heating/cooling
- Block-out roller blinds
- · Recessed down-lighting
- Video intercom entry and lift access
- Secure basement parking plus storage cage
- Rooftop terrace with sundecks, a BBQ terrace and stunning city and mountain views