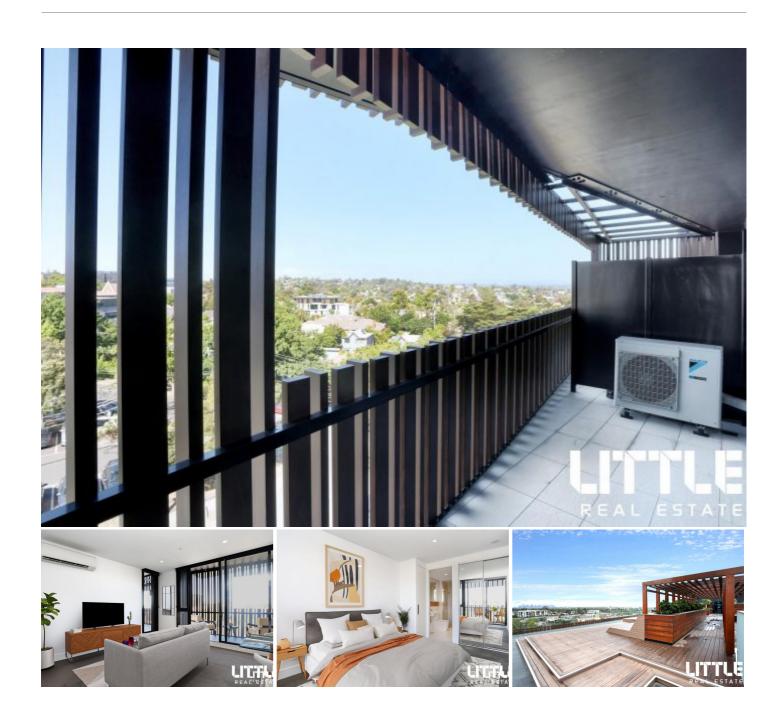

#### Elite Evergreen elegance

Elevated to perfection on the edge of the village, this irresistible 2 bedroom, 2 bathroom apartment is led by light-filled luxury, unmatched quality and seamless alfresco indulgence.

Set fours floors high in the highly prized Evergreen complex, spacious openplan living and dining pivots a stone-topped Miele kitchen boasting a highperforming Ilve dishwasher, ample pantry space and a waterfall-edged breakfast bar connected to a custom-designed timber dining extension. Entertaining will be a dream in this apartment!

This radiant retreat comes alive on a full-width balcony space. Enjoying access points from every room, put your feet up in northeastern light with commanding views over the neighbourhood and the majestic Dandenong Ranges providing a breathtaking backdrop.

- 2 large bedrooms with mirrored built-in robes and balcony access, main with private ensuite
- Fully tiled bathroom with mirrored cabinetry
- Large concealed laundry with a sink
- Split-system heating/cooling
- Block-out roller blinds
- · Recessed down-lighting
- Video intercom entry and lift access
- Secure basement parking plus storage cage
- Rooftop terrace with sundecks, a BBQ terrace and stunning city and mountain views

Metres from a vast variety of cafes, restaurants, shopping and transport options, walk to Ivanhoe Aquatic Centre, the hospital precinct, Ivanhoe Grammar School and Ivanhoe Girls' Grammar School with easy access to the Eastern Freeway.